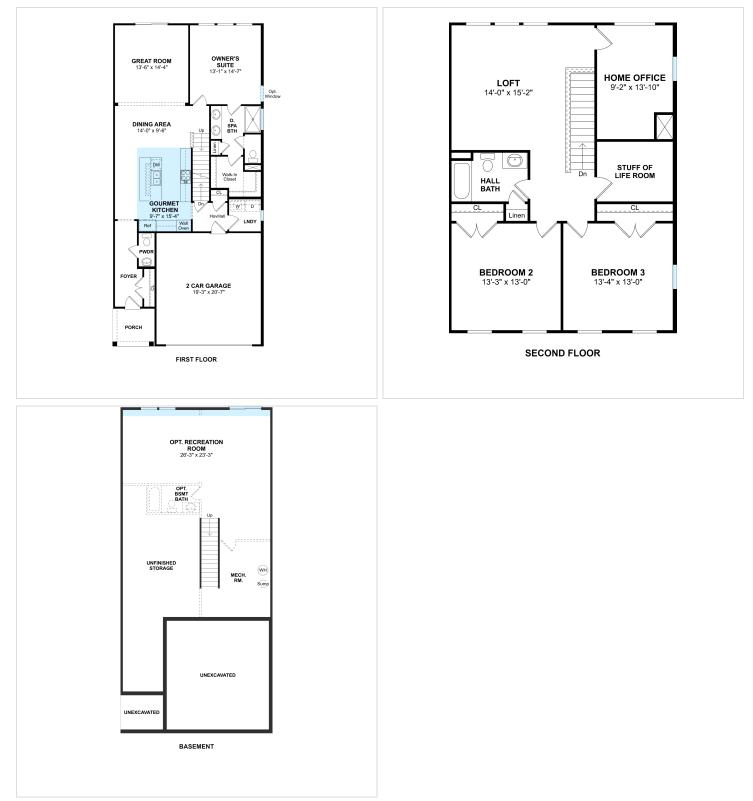

47 3** Beds | **3** Baths | **1** Half Bath | **2** Levels | **2** Garage | **2,900** Sq Ft

### **About This House**

Striking gourmet kitchen with large island for meal prep. Spacious great room with slider to backyard. Luxurious owner's suite with triple windows. Relaxing owner's spa bath with dual sinks. Convenient end unit homesite for added privacy. Versatile end unit homesite for added privacy.

### **About This Community**

Striking gourmet kitchen with large island for meal prep. Spacious great room with slider to backyard. Luxurious owner's suite with triple windows. Relaxing owner's spa bath with dual sinks. Convenient end unit homesite for added privacy. Versatile end unit homesite for added privacy.

# **1502 Crampton Street**



#### Brunswick, MD 21716

#### **Floorplans**