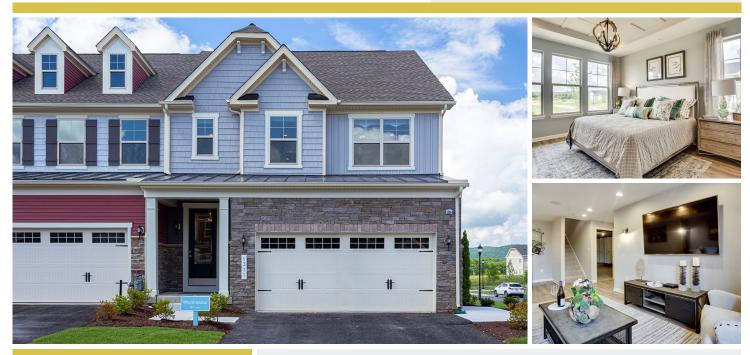

#### **1502 Crampton Street** Brunswick, MD 21716

Powered by newhomesguide.com

Duplex

## **\$2,147,483,647 3** Beds | **3** Baths | **1** Half Bath | **2** Levels | **2** Garage | **2,900** Sq Ft

### **About This House**

Striking gourmet kitchen with large island for meal prep. Spacious great room with slider to backyard. Luxurious owner's suite with triple windows. Relaxing owner's spa bath with dual sinks. Convenient end unit homesite for added privacy. Versatile end unit homesite for added privacy.