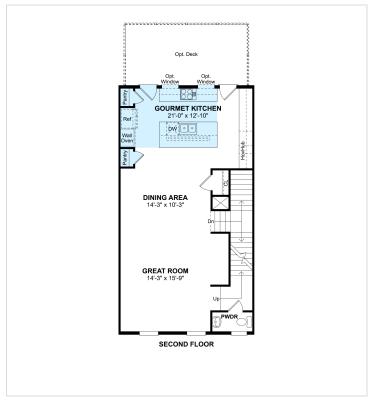

### **About This House**

First floor rec room with convenient powder room. Lavish gourmet kitchen with quartz countertops and large island. Open floorplan with great room and dining area off kitchen. Expansive deck off kitchen for outdoor entertaining. Private owner's suite with large walk-in closet for storage. Relaxing owners ultra spa bath with dual sinks.

## **About This Community**

First floor rec room with convenient powder room. Lavish gourmet kitchen with quartz countertops and large island. Open floorplan with great room and dining area off kitchen. Expansive deck off kitchen for outdoor entertaining. Private owner's suite with large walk-in closet for storage. Relaxing owners ultra spa bath with dual sinks.

# **Floorplans**