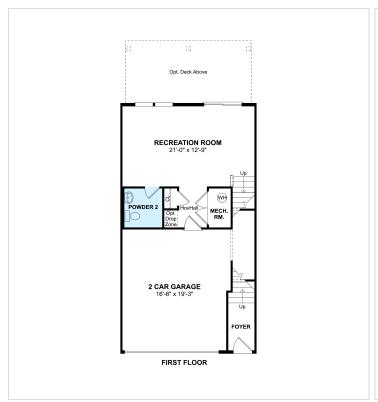

### **About This House**

First floor rec room with convenient powder room. Lavish gourmet kitchen with quartz countertops and large island. Open floorplan with great room and dining area off kitchen. Expansive deck off kitchen for outdoor entertaining. Private owner's suite with large walk-in closet for storage. Relaxing owners ultra spa bath with dual sinks.

## **About This Community**

First floor rec room with convenient powder room. Lavish gourmet kitchen with quartz countertops and large island. Open floorplan with great room and dining area off kitchen. Expansive deck off kitchen for outdoor entertaining. Private owner's suite with large walk-in closet for storage. Relaxing owners ultra spa bath with dual sinks.

# **Floorplans**