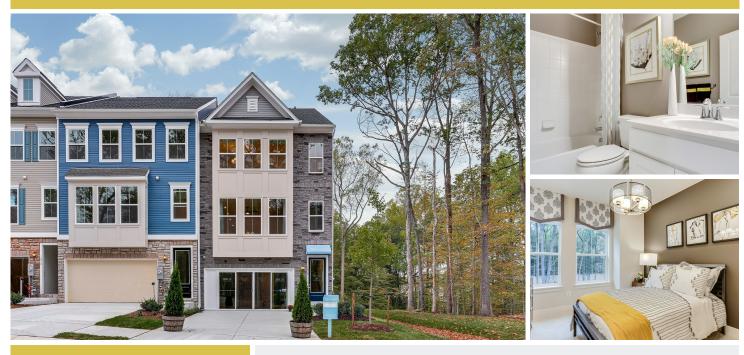

# **2542 Buckthorn Drive** Gambrills, MD 21054

Powered by newhomesguide.com

**Townhome** 

\$2,147,483,647

3 Beds | 2 Baths | 1 Half Bath | 3 Levels | 2 Garage | 2,325 Sq Ft

### **About This House**

First floor rec room with convenient powder room. Lavish gourmet kitchen with quartz countertops and large island. Open floorplan with great room and dining area off kitchen. Expansive deck off kitchen for outdoor entertaining. Private owner's suite with large walk-in closet for storage. Relaxing owners ultra spa bath with dual sinks.