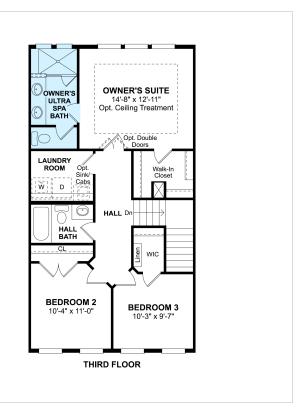

### **About This House**

First floor rec room with convenient powder room. Lavish gourmet kitchen with quartz countertops and large island. Open floorplan with great room and dining area off kitchen. Expansive deck off kitchen for outdoor entertaining. Private owner's suite with large walk-in closet for storage. Relaxing owners ultra spa bath with dual sinks.

## **About This Community**

First floor rec room with convenient powder room. Lavish gourmet kitchen with quartz countertops and large island. Open floorplan with great room and dining area off kitchen. Expansive deck off kitchen for outdoor entertaining. Private owner's suite with large walk-in closet for storage. Relaxing owners ultra spa bath with dual sinks.

# **Floorplans**