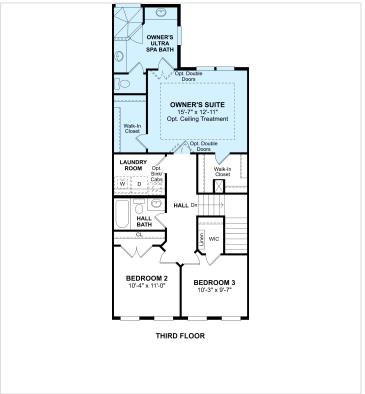

#### **About This House**

Convenient Extra Suite with sitting room and full bath. Spacious great room with adjacent dining area. Striking gourmet kitchen with island and dual pantries. Versatile sunroom off kitchen for relaxing. Luxurious owner's suite with dual walk-in closets. Relaxing owner's ultra spa bath with split vanities.

### **About This Community**

Convenient Extra Suite with sitting room and full bath. Spacious great room with adjacent dining area. Striking gourmet kitchen with island and dual pantries. Versatile sunroom off kitchen for relaxing. Luxurious owner's suite with dual walk-in closets. Relaxing owner's ultra spa bath with split vanities.

### **Floorplans**