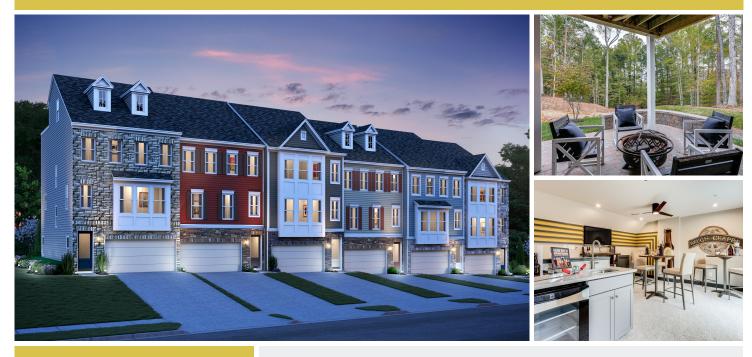

## **2530 Buckthorn Dr.** Gambrills, MD 21054

Powered by newhomesguide.com

**Townhome** 

\$2,147,483,647

4 Beds | 3 Baths | 1 Half Bath | 3 Levels | 2 Garage | 2,650 Sq Ft

#### **About This House**

Convenient Extra Suite with sitting room and full bath. Spacious great room with adjacent dining area. Striking gourmet kitchen with island and dual pantries. Versatile sunroom off kitchen for relaxing. Luxurious owner's suite with dual walk-in closets. Relaxing owner's ultra spa bath with split vanities.

### **About This Community**

Convenient Extra Suite with sitting room and full bath. Spacious great room with adjacent dining area. Striking gourmet kitchen with island and dual pantries. Versatile sunroom off kitchen for relaxing. Luxurious owner's suite with dual walk-in closets. Relaxing owner's ultra spa bath with split vanities.