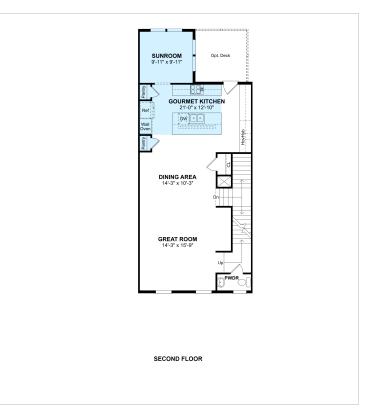

#### **About This House**

Convenient Extra Suite with sitting room and full bath. Spacious great room with adjacent dining area. Striking gourmet kitchen with island and dual pantries. Versatile sunroom off kitchen for relaxing. Luxurious owner's suite with dual walk-in closets. Relaxing owner's ultra spa bath with split vanities.

### **About This Community**

Convenient Extra Suite with sitting room and full bath. Spacious great room with adjacent dining area. Striking gourmet kitchen with island and dual pantries. Versatile sunroom off kitchen for relaxing. Luxurious owner's suite with dual walk-in closets. Relaxing owner's ultra spa bath with split vanities.

### **Floorplans**