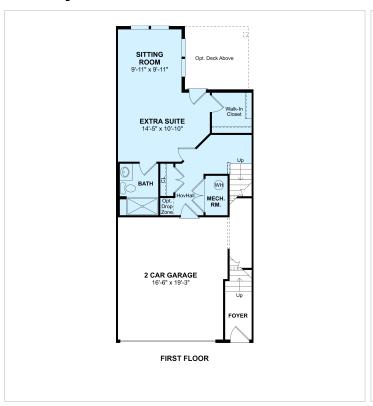

#### **About This House**

Convenient Extra Suite with sitting room and full bath. Spacious great room with adjacent dining area. Striking gourmet kitchen with island and dual pantries. Versatile sunroom off kitchen for relaxing. Luxurious owner's suite with dual walk-in closets. Relaxing owner's ultra spa bath with split vanities.

### **About This Community**

Convenient Extra Suite with sitting room and full bath. Spacious great room with adjacent dining area. Striking gourmet kitchen with island and dual pantries. Versatile sunroom off kitchen for relaxing. Luxurious owner's suite with dual walk-in closets. Relaxing owner's ultra spa bath with split vanities.

### **Floorplans**