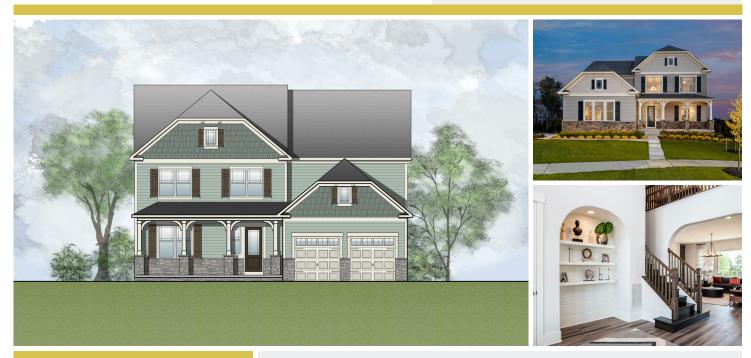

## **515 Sourwood Court** Stafford, VA 22554

#### Powered by newhomesguide.com

Single-Family

\$838,000

5 Beds | 5 Baths | 2 Levels | 2 Garage | 4,536 Sq Ft

# **About This House**

The Rowan provides families with a spacious floor plan full of today's most desired features. With a study, gourmet kitchen, formal dining room, two covered outdoor living areas and lower level rec room, there is a specialty space for everyone. To top it off, the second level presents a luxurious owner's suite with a unique sitting area and spa-like bath, plus three secondary bedrooms, each with walk-in closets. Families will also appreciate the convenience of the second-story laundry room in this home.