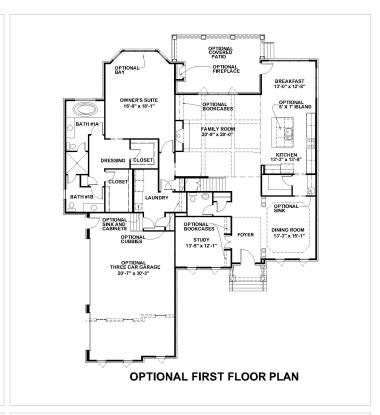

garage (optional 3 car available) Plan may

#### **About This Community**

"We invite you to customize our plans to personalize your home" \u00a0 \u00a0 The Westbridge features: Elegant first floor living Stunning family room with 10\u2019 coffered ceiling. Elegant two story foyer with dentil molding. Formal dining room with tray ceiling, wainscot and crown molding. Formal living room that can be converted to a study Designer kitchen with deluxe raised island, granite counter tops and stainless steel appliances. Separate His and Her master bathrooms Spacious first floor Owners suite complete with his and her walk in closets and a dressing area. First floor laundry with ceramic tile floor Attached two car garage (optional 3 car available) Plan may

## BooneHomes.net

### **Floorplans**