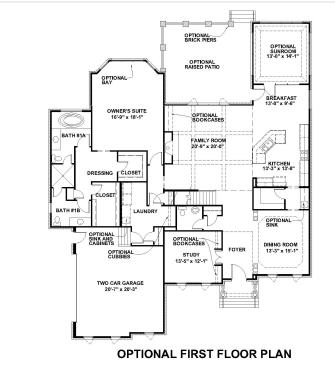

arage (optional 3 car available) Plan may

#### **About This Community**

"We invite you to customize our plans to personalize your home" \u00a0 \u00a0 The Westbridge features: Elegant first floor living Stunning family room with 10\u2019 coffered ceiling. Elegant two story foyer with dentil molding. Formal dining room with tray ceiling, wainscot and crown molding. Formal living room that can be converted to a study Designer kitchen with deluxe raised island, granite counter tops and stainless steel appliances. Separate His and Her master bathrooms Spacious first floor Owners suite complete with his and her walk in closets and a dressing area. First floor laundry with ceramic tile floor Attached two car garage (optional 3 car available) Plan may

## BooneHomes.net

### **Floorplans**