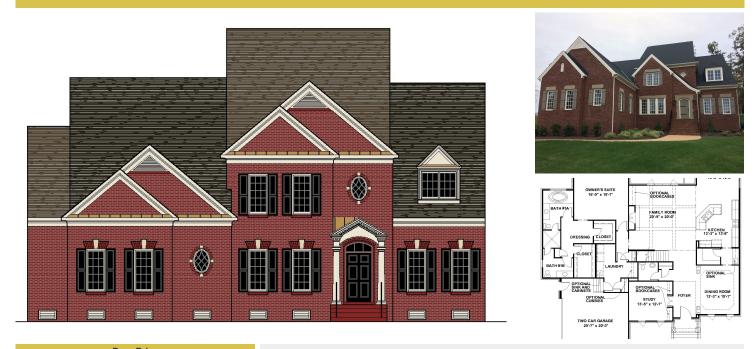

#### Powered by newhomesguide.com

\$760,000

3 Beds | 3 Baths | 1 Half Bath | 2 Garage

#### **About This Plan**

"We invite you to customize our plans to personalize your home" \u00a0 \u00a0 The Westbridge features: Elegant first floor living Stunning family room with 10\u2019 coffered ceiling. Elegant two story foyer with dentil molding. Formal dining room with tray ceiling, wainscot and crown molding. Formal living room that can be converted to a study Designer kitchen with deluxe raised island, granite counter tops and stainless steel appliances. Separate His and Her master bathrooms Spacious first floor Owners suite complete with his and her walk in closets and a dressing area. First floor laundry with ceramic tile floor Attached two car garage (optional 3 car available) Plan may