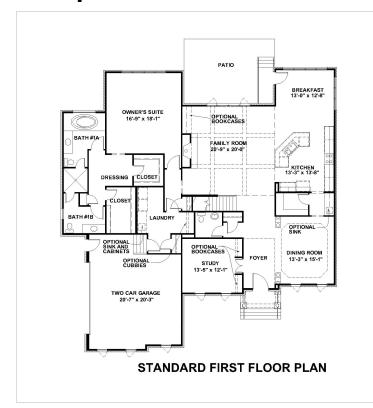

ar garage (optional 3 car available) Plan may

#### **About This Community**

"We invite you to customize our plans to personalize your home" \u00a0 \u00a0 The Westbridge features: Elegant first floor living Stunning family room with 10\u2019 coffered ceiling. Elegant two story foyer with dentil molding. Formal dining room with tray ceiling, wainscot and crown molding. Formal living room that can be converted to a study Designer kitchen with deluxe raised island, granite counter tops and stainless steel appliances. Separate His and Her master bathrooms Spacious first floor Owners suite complete with his and her walk in closets and a dressing area. First floor laundry with ceramic tile floor Attached two car garage (optional 3 car available) Plan may

## BooneHomes.net

### **Floorplans**