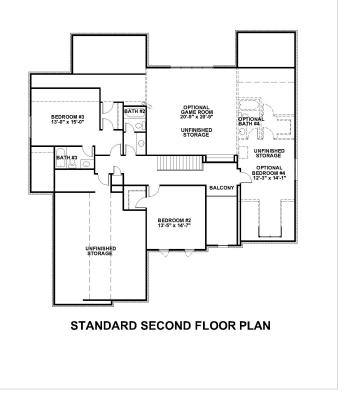

age (optional 3 car available) Plan may

#### **About This Community**

"We invite you to customize our plans to personalize your home" \u00a0 \u00a0 The Westbridge features: Elegant first floor living Stunning family room with 10\u2019 coffered ceiling. Elegant two story foyer with dentil molding. Formal dining room with tray ceiling, wainscot and crown molding. Formal living room that can be converted to a study Designer kitchen with deluxe raised island, granite counter tops and stainless steel appliances. Separate His and Her master bathrooms Spacious first floor Owners suite complete with his and her walk in closets and a dressing area. First floor laundry with ceramic tile floor Attached two car garage (optional 3 car available) Plan may

## BooneHomes.net

### **Floorplans**