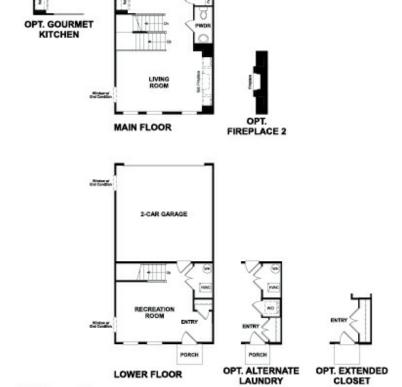

## **About This Plan**

The Kimball townhome plan maximizes living space with a lower-level study and laundry. The main floor offers a large living room with optional fireplace, an open dining room and a generous corner kitchen with center island, walk-in pantry and optional gourmet features. Upstairs, you'll find three bedrooms, including an elegant master suite with an expansive walk-in closet. Personalize this plan with an optional deck or deluxe master bath. Howard County living has never looked so good!

## **Floorplans**

© 2016 Richmond American Homes. All rights reserved.