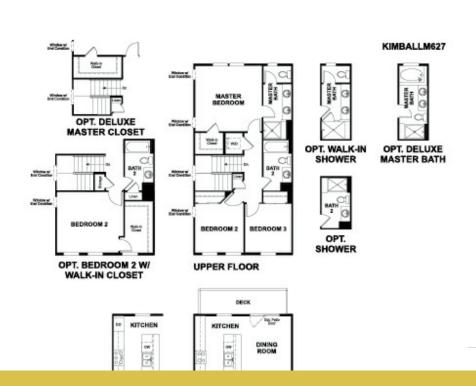

## **About This Plan**

The Kimball townhome plan maximizes living space with a lower-level study and laundry. The main floor offers a large living room with optional fireplace, an open dining room and a generous corner kitchen with center island, walk-in pantry and optional gourmet features. Upstairs, you'll find three bedrooms, including an elegant master suite with an expansive walk-in closet. Personalize this plan with an optional deck or deluxe master bath. Howard County living has never looked so good!

## **Floorplans**

© 2016 Richmond American Homes. All rights reserved.