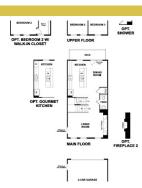

## **About This Plan**

The Kimball townhome plan maximizes living space with a lower-level study and laundry. The main floor offers a large living room with optional fireplace, an open dining room and a generous corner kitchen with center island, walk-in pantry and optional gourmet features. Upstairs, you'll find three bedrooms, including an elegant master suite with an expansive walk-in closet. Personalize this plan with an optional deck or deluxe master bath. Howard County living has never looked so good!

## **Floorplans**

© 2016 Richmond American Homes. All rights reserved.