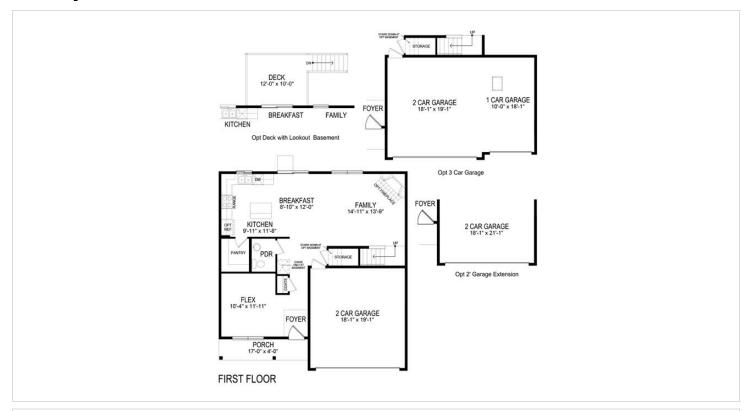

Granite Countertops and a Fireplace. Enjoy additional features such as a 3-Car Garage. Ceiling Fan Rough-Ins and Cable Outlets in all bedrooms and Living/Great Rooms. REALTORS WARMLY WELCOMED.

### **About This Community**

BRAND NEW, MOVE IN READY. This 2,169 square foot home in Frederica offers easy access to route 1 and four spacious bedrooms, two and a half bathrooms, open kitchen layout overlooking the living room. Interior features include Valmont throughout the main areas. Stainless Steel Appliances, White Kitchen Cabinets, Granite Countertops and a Fireplace. Enjoy additional features such as a 3-Car Garage. Ceiling Fan Rough-Ins and Cable Outlets in all bedrooms and Living/Great Rooms. REALTORS WARMLY WELCOMED.

# **475 Sunshine Blvd** FREDERICA, DE 19946



#### **Floorplans**