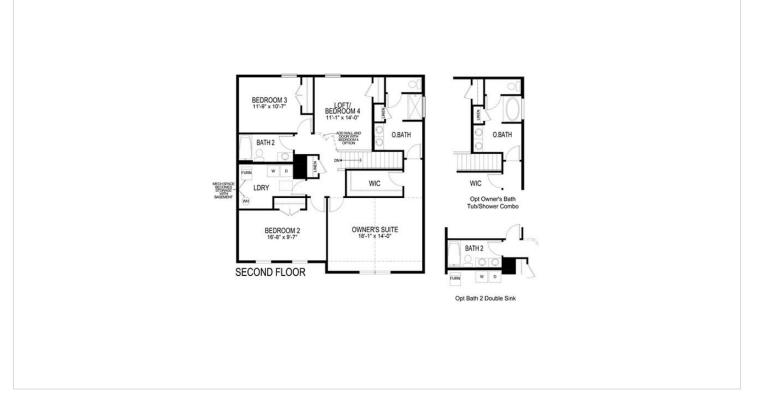

ranite Countertops and a Fireplace. Enjoy additional features such as a 3-Car Garage. Ceiling Fan Rough-Ins and Cable Outlets in all bedrooms and Living/Great Rooms. REALTORS WARMLY WELCOMED.

### **About This Community**

BRAND NEW, MOVE IN READY. This 2,169 square foot home in Frederica offers easy access to route 1 and four spacious bedrooms, two and a half bathrooms, open kitchen layout overlooking the living room. Interior features include Valmont throughout the main areas. Stainless Steel Appliances, White Kitchen Cabinets, Granite Countertops and a Fireplace. Enjoy additional features such as a 3-Car Garage. Ceiling Fan Rough-Ins and Cable Outlets in all bedrooms and Living/Great Rooms. REALTORS WARMLY WELCOMED.

# **475 Sunshine Blvd** FREDERICA, DE 19946



#### **Floorplans**