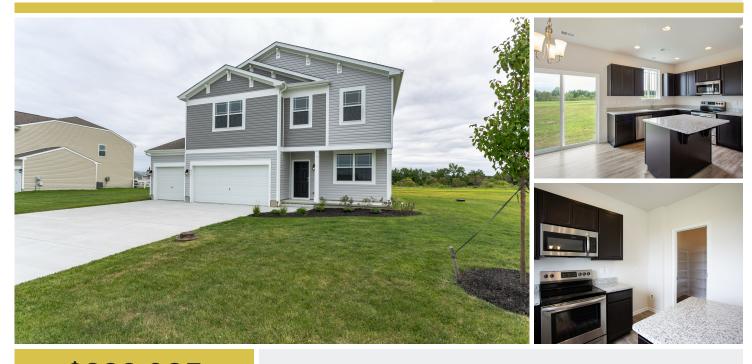

## **475 Sunshine Blvd** FREDERICA, DE 19946

Powered by newhomesguide.com

**Single-Family** 

\$289,085

4 Beds | 2 Baths | 1 Half Bath | 2 Levels | 3 Garage | 2,169 Sq Ft

#### **About This House**

BRAND NEW, MOVE IN READY. This 2,169 square foot home in Frederica offers easy access to route 1 and four spacious bedrooms, two and a half bathrooms, open kitchen layout overlooking the living room. Interior features include Valmont throughout the main areas. Stainless Steel Appliances, White Kitchen Cabinets, Granite Countertops and a Fireplace. Enjoy additional features such as a 3-Car Garage. Ceiling Fan Rough-Ins and Cable Outlets in all bedrooms and Living/Great Rooms. REALTORS WARMLY WELCOMED.