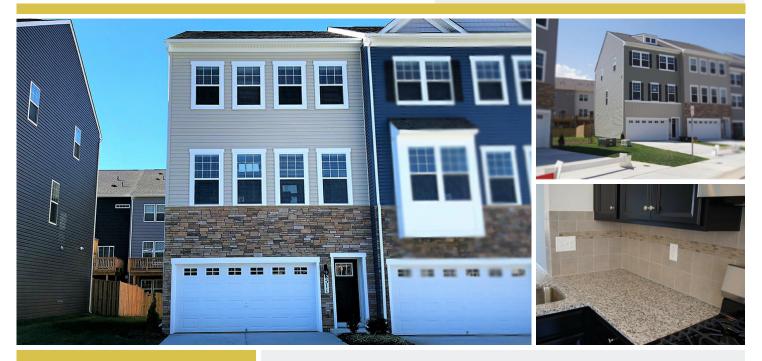

## **6511 Britannic Place** FREDERICK, MD 21703

Powered by newhomesguide.com

Single-Family

\$358,990

3 Beds | 3 Baths | 1 Half Bath | 3 Levels | 2 Garage | 2,270 Sq Ft

## **About This House**

Last end unit home available! 6511 Britannic Place is a 2270 square-foot townhome home at Ballenger Creek Townhomes in a desirable neighborhood of Frederick, Virginia. This popular Auburn home design includes 3 bedrooms, 3.5 bathrooms, and a 2-car garage. You will love the stainless steel appliances, granite counter tops, and recessed lighting in the kitchen. Other highlights include: luxury vinyl plank flooring in the kitchen, foyer, living room, dining room, and recreation room. This home is available NOW so stop by Ballenger Creek Townhomes today and see it for yourself!

## **About This Community**

Last end unit home available! 6511 Britannic Place is a 2270 square-foot townhome home at Ballenger Creek Townhomes in a desirable neighborhood of Frederick, Virginia. This popular Auburn home design includes 3 bedrooms, 3.5 bathrooms, and a 2-car garage. You will love the stainless steel appliances, granite counter tops, and recessed lighting in the kitchen. Other highlights include: luxury vinyl plank flooring in the kitchen, foyer, living room, dining room, and recreation room. This home is available NOW so stop by Ballenger Creek Townhomes today and see it for yourself!