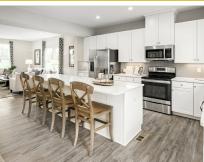

## **About This House**

The modern, 3 bedroom, 2.5 bath, 2-car garage cottage style Wexford townhome has everything you need to provide a low-maintenance lifestyle without sacrificing space at Summit Station Townhomes. Included Home Features: • Gourmet kitchen with white cabinets, granite countertops, extended island & stainless steel appliances • Owner's suite with 5' roman shower & dual sinks • 5' x 18' composite outdoor deck with vinyl rails and privacy fence • Finished walkout basement • Low maintenance living Summit Station's amenities include a swimming pool, state of the art clubhouse with a fitness center, Amazon drop center, dog washing station and more. The walking trails in the

## **About This Community**

The modern, 3 bedroom, 2.5 bath, 2-car garage cottage style Wexford townhome has everything you need to provide a low-maintenance lifestyle without sacrificing space at Summit Station Townhomes. Included Home Features: • Gourmet kitchen with white cabinets, granite countertops, extended island & stainless steel appliances • Owner's suite with 5' roman shower & dual sinks • 5' x 18' composite outdoor deck with vinyl rails and privacy fence • Finished walkout basement • Low maintenance living Summit Station's amenities include a swimming pool, state of the art clubhouse with a fitness center, Amazon drop center, dog washing station and more. The walking trails in the