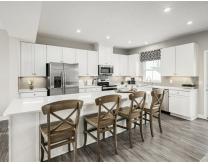

## **About This House**

The modern, 3 bedroom, 2.5 bath, 2-car garage cottage style Wexford townhome has everything you need to provide a low-maintenance lifestyle without sacrificing space at Summit Station Townhomes. Included Home Features: • Gourmet kitchen with white cabinets, granite countertops, extended island & stainless steel appliances • Owner's suite with 5' roman shower & dual sinks • 5' x 18' composite outdoor deck with vinyl rails and privacy fence • Finished walkout basement • Low maintenance living Summit Station's amenities include a swimming pool, state of the art clubhouse with a fitness center, Amazon drop center, dog washing station and more. The walking trails in the

## **About This Community**

The modern, 3 bedroom, 2.5 bath, 2-car garage cottage style Wexford townhome has everything you need to provide a low-maintenance lifestyle without sacrificing space at Summit Station Townhomes. Included Home Features: • Gourmet kitchen with white cabinets, granite countertops, extended island & stainless steel appliances • Owner's suite with 5' roman shower & dual sinks • 5' x 18' composite outdoor deck with vinyl rails and privacy fence • Finished walkout basement • Low maintenance living Summit Station's amenities include a swimming pool, state of the art clubhouse with a fitness center, Amazon drop center, dog washing station and more. The walking trails in the