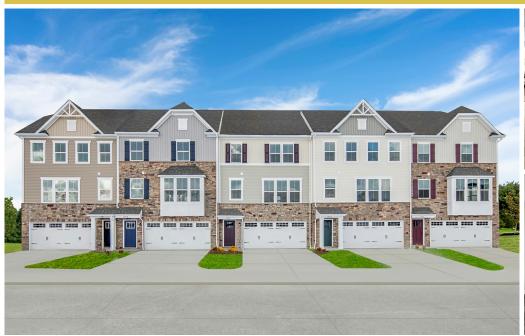

## **4052 Crown Drive** South Park, PA 15129

Powered by newhomesguide.com

**Townhome** 

\$294,130

3 Beds | 2 Baths | 1 Half Bath | 3 Levels | 2 Garage | 2,000 Sq Ft

## **About This House**

The modern, 3 bedroom, 2.5 bath, 2-car garage cottage style Wexford townhome has everything you need to provide a low-maintenance lifestyle without sacrificing space at Summit Station Townhomes. Included Home Features: • Gourmet kitchen with white cabinets, granite countertops, extended island & stainless steel appliances • Owner's suite with 5' roman shower & dual sinks • 5' x 18' composite outdoor deck with vinyl rails and privacy fence • Finished walkout basement • Low maintenance living Summit Station's amenities include a swimming pool, state of the art clubhouse with a fitness center, Amazon drop center, dog washing station and more. The walking trails in the