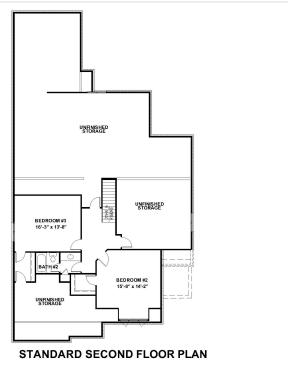

w/Full Guest Bath Generous Walk-In\u00a0 Attic\u00a0 storage Plan may be customized to suit

### **About This Community**

"We invite you to customize our plans to personalize your home" \u00a0 \u00a0 The Harrison features: Gorgeous new plan! First floor Owners\u00a0 Suite with 2\u00a0Walk- In closets First floor Private\u00a0Study Open Family room with Optional Bookcases Designer Kitchen with Gull Island & Granite Countertops Breakfast area open to Kitchen & Family Room Optional Sunroom Optional Raised Patio Dining room with Coffered ceiling, crown molding & Columns Optional Loft/Bonus\u00a0 Room on 2nd\u00a0 floor Two\u00a0 Bedrooms on 2nd\u00a0Floor w/Full Guest Bath Generous Walk-In\u00a0 Attic\u00a0 storage Plan may be customized to suit

## BooneHomes.net

### **Floorplans**