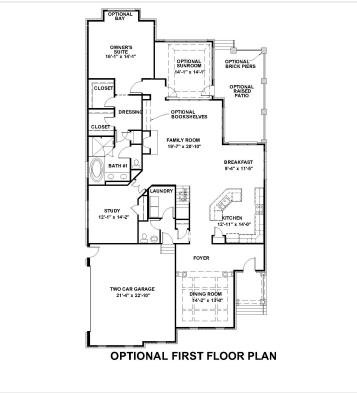

or w/Full Guest Bath Generous Walk-In\u00a0 Attic\u00a0 storage Plan may be customized to suit

### **About This Community**

"We invite you to customize our plans to personalize your home" \u00a0 \u00a0 The Harrison features: Gorgeous new plan! First floor Owners\u00a0 Suite with 2\u00a0Walk- In closets First floor Private\u00a0Study Open Family room with Optional Bookcases Designer Kitchen with Gull Island & Granite Countertops Breakfast area open to Kitchen & Family Room Optional Sunroom Optional Raised Patio Dining room with Coffered ceiling, crown molding & Columns Optional Loft/Bonus\u00a0 Room on 2nd\u00a0 floor Two\u00a0 Bedrooms on 2nd\u00a0Floor w/Full Guest Bath Generous Walk-In\u00a0 Attic\u00a0 storage Plan may be customized to suit

## BooneHomes.net

### **Floorplans**