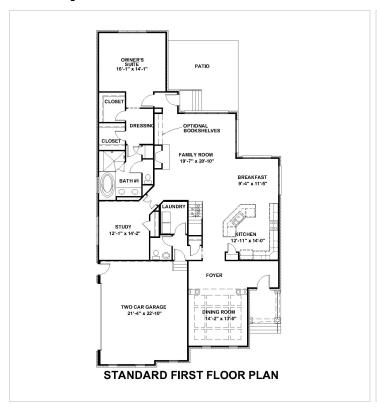

0Floor w/Full Guest Bath Generous Walk-In\u00a0 Attic\u00a0 storage Plan may be customized to suit

### **About This Community**

"We invite you to customize our plans to personalize your home" \u00a0 \u00a0 The Harrison features: Gorgeous new plan! First floor Owners\u00a0 Suite with 2\u00a0Walk- In closets First floor Private\u00a0Study Open Family room with Optional Bookcases Designer Kitchen with Gull Island & Granite Countertops Breakfast area open to Kitchen & Family Room Optional Sunroom Optional Raised Patio Dining room with Coffered ceiling, crown molding & Columns Optional Loft/Bonus\u00a0 Room on 2nd\u00a0 floor Two\u00a0 Bedrooms on 2nd\u00a0Floor w/Full Guest Bath Generous Walk-In\u00a0 Attic\u00a0 storage Plan may be customized to suit

## BooneHomes.net

### **Floorplans**