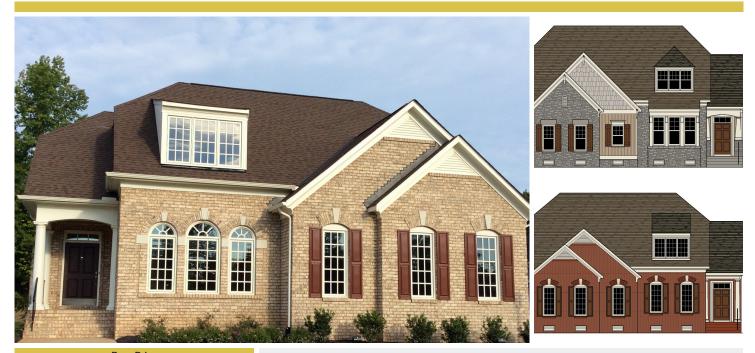

#### **About This Plan**

"We invite you to customize our plans to personalize your home" \u00a0 \u00a0 The Harrison features: Gorgeous new plan! First floor Owners\u00a0 Suite with 2\u00a0Walk- In closets First floor Private\u00a0Study Open Family room with Optional Bookcases Designer Kitchen with Gull Island & Granite Countertops Breakfast area open to Kitchen & Family Room Optional Sunroom Optional Raised Patio Dining room with Coffered ceiling, crown molding & Columns Optional Loft/Bonus\u00a0 Room on 2nd\u00a0 floor Two\u00a0 Bedrooms on 2nd\u00a0Floor w/Full Guest Bath Generous Walk-In\u00a0 Attic\u00a0 storage Plan may be customized to suit