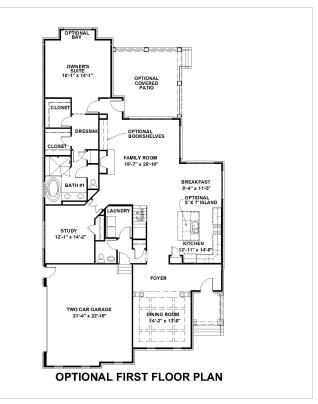

loor w/Full Guest Bath Generous Walk-In\u00a0 Attic\u00a0 storage Plan may be customized to suit

### **About This Community**

"We invite you to customize our plans to personalize your home" \u00a0 \u00a0 The Harrison features: Gorgeous new plan! First floor Owners\u00a0 Suite with 2\u00a0Walk- In closets First floor Private\u00a0Study Open Family room with Optional Bookcases Designer Kitchen with Gull Island & Granite Countertops Breakfast area open to Kitchen & Family Room Optional Sunroom Optional Raised Patio Dining room with Coffered ceiling, crown molding & Columns Optional Loft/Bonus\u00a0 Room on 2nd\u00a0 floor Two\u00a0 Bedrooms on 2nd\u00a0Floor w/Full Guest Bath Generous Walk-In\u00a0 Attic\u00a0 storage Plan may be customized to suit

## BooneHomes.net

### **Floorplans**