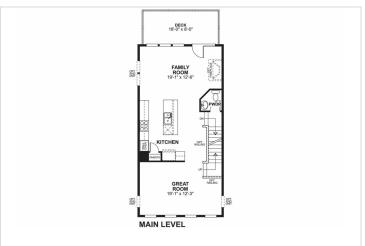

## **About This Plan**

The Drake features something for everyone offering between 3 and 4 bedrooms, recreation room, 2-car attached garage, and beautiful open living space. Located in the center of the home, the kitchen is truly the heart of the space. The modern galley-style layout features a massive island, large enough for 4 large barstools, and overlooks both the family room and the great room. A truly open design, from the front to the rear of the home, it's the perfect space to entertain. A large deck off of the family room completes the space. Upstairs, at over 13x16 the owner's suite is large enough to accommodate even the largest bedroom sets. It is complimented by a spacious owner's bethroom with costed shower and spacious walk in closet. Two additional bodrooms, ball bethroom, and laundry

## **About This Community**

The Drake features something for everyone offering between 3 and 4 bedrooms, recreation room, 2-car attached garage, and beautiful open living space. Located in the center of the home, the kitchen is truly the heart of the space. The modern galley-style layout features a massive island, large enough for 4 large barstools, and overlooks both the family room and the great room. A truly open design, from the front to the rear of the home, it's the perfect space to entertain. A large deck off of the family room completes the space. Upstairs, at over 13x16 the owner's suite is large enough to accommodate even the largest bedroom sets. It is complimented by a spacious owner's