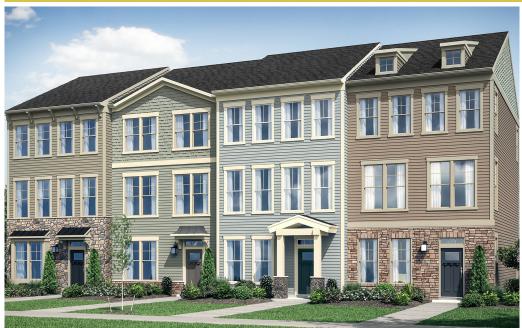

Powered by newhomesguide.com

\$336,990

3 Beds | 2 Baths | 1 Half Bath | 2 Garage

## **About This Plan**

The Drake features something for everyone offering between 3 and 4 bedrooms, recreation room, 2-car attached garage, and beautiful open living space. Located in the center of the home, the kitchen is truly the heart of the space. The modern galley-style layout features a massive island, large enough for 4 large barstools, and overlooks both the family room and the great room. A truly open design, from the front to the rear of the home, it's the perfect space to entertain. A large deck off of the family room completes the space. Upstairs, at over 13x16 the owner's suite is large enough to accommodate even the largest bedroom sets. It is complimented by a spacious owner's bethroom with costed shower and spacious walk in closet. Two additional bodrooms, ball bethroom, and laundry