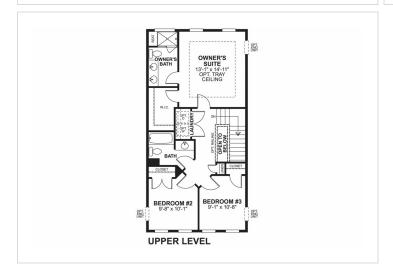

## **About This Plan**

The Drake features something for everyone offering between 3 and 4 bedrooms, recreation room, 2-car attached garage, and beautiful open living space. Located in the center of the home, the kitchen is truly the heart of the space. The modern galley-style layout features a massive island, large enough for 4 large barstools, and overlooks both the family room and the great room. A truly open design, from the front to the rear of the home, it's the perfect space to entertain. A large deck off of the family room completes the space. Upstairs, at over 13x16 the owner's suite is large enough to accommodate even the largest bedroom sets. It is complimented by a spacious owner's bethroom with costed shower and spacious walk in closet. Two additional bodrooms, ball bethroom, and laundry

## **About This Community**

The Drake features something for everyone offering between 3 and 4 bedrooms, recreation room, 2-car attached garage, and beautiful open living space. Located in the center of the home, the kitchen is truly the heart of the space. The modern galley-style layout features a massive island, large enough for 4 large barstools, and overlooks both the family room and the great room. A truly open design, from the front to the rear of the home, it's the perfect space to entertain. A large deck off of the family room completes the space. Upstairs, at over 13x16 the owner's suite is large enough to accommodate even the largest bedroom sets. It is complimented by a spacious owner's