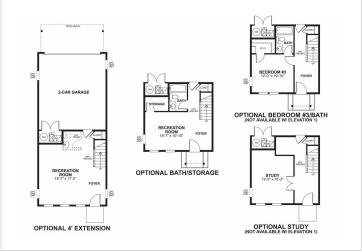

## **About This Plan**

The Drake features something for everyone offering between 3 and 4 bedrooms, recreation room, 2-car attached garage, and beautiful open living space. Located in the center of the home, the kitchen is truly the heart of the space. The modern galley-style layout features a massive island, large enough for 4 large barstools, and overlooks both the family room and the great room. A truly open design, from the front to the rear of the home, it's the perfect space to entertain. A large deck off of the family room completes the space. Upstairs, at over 13x16 the owner's suite is large enough to accommodate even the largest bedroom sets. It is complimented by a spacious owner's bethroom with costed shower and spacious walk in closet. Two additional bodrooms, ball bethroom, and laundry

## **About This Community**

The Drake features something for everyone offering between 3 and 4 bedrooms, recreation room, 2-car attached garage, and beautiful open living space. Located in the center of the home, the kitchen is truly the heart of the space. The modern galley-style layout features a massive island, large enough for 4 large barstools, and overlooks both the family room and the great room. A truly open design, from the front to the rear of the home, it's the perfect space to entertain. A large deck off of the family room completes the space. Upstairs, at over 13x16 the owner's suite is large enough to accommodate even the largest bedroom sets. It is complimented by a spacious owner's