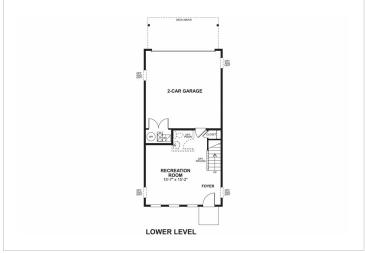

walk in closet. Two additional bodrooms, ball bethroom, and laundry

## **About This Community**

The Drake features something for everyone offering between 3 and 4 bedrooms, recreation room, 2-car attached garage, and beautiful open living space. Located in the center of the home, the kitchen is truly the heart of the space. The modern galley-style layout features a massive island, large enough for 4 large barstools, and overlooks both the family room and the great room. A truly open design, from the front to the rear of the home, it's the perfect space to entertain. A large deck off of the family room completes the space. Upstairs, at over 13x16 the owner's suite is large enough to accommodate even the largest bedroom sets. It is complimented by a spacious owner's



## **Floorplans**