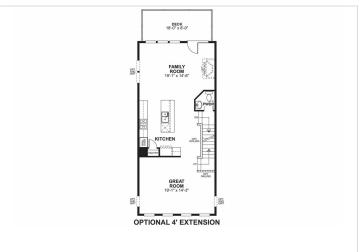

## **About This Plan**

The Drake features something for everyone offering between 3 and 4 bedrooms, recreation room, 2-car attached garage, and beautiful open living space. Located in the center of the home, the kitchen is truly the heart of the space. The modern galley-style layout features a massive island, large enough for 4 large barstools, and overlooks both the family room and the great room. A truly open design, from the front to the rear of the home, it's the perfect space to entertain. A large deck off of the family room completes the space. Upstairs, at over 13x16 the owner's suite is large enough to accommodate even the largest bedroom sets. It is complimented by a spacious owner's bethroom with costed shower and spacious walk in closet. Two additional bodrooms, ball bethroom, and laundry

## **About This Community**

The Drake features something for everyone offering between 3 and 4 bedrooms, recreation room, 2-car attached garage, and beautiful open living space. Located in the center of the home, the kitchen is truly the heart of the space. The modern galley-style layout features a massive island, large enough for 4 large barstools, and overlooks both the family room and the great room. A truly open design, from the front to the rear of the home, it's the perfect space to entertain. A large deck off of the family room completes the space. Upstairs, at over 13x16 the owner's suite is large enough to accommodate even the largest bedroom sets. It is complimented by a spacious owner's