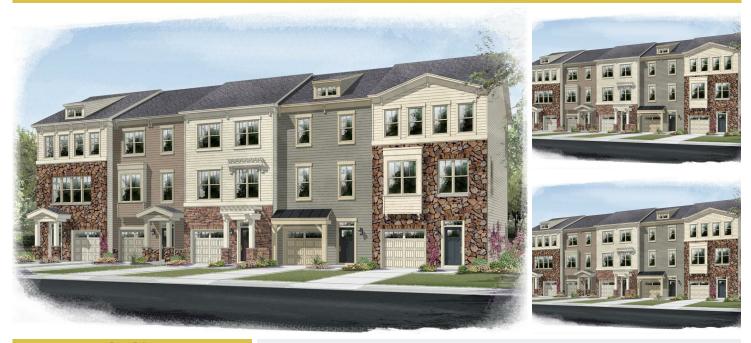

Powered by newhomesguide.com

\$324,990

3 Beds | 2 Baths | 1 Garage

## **About This Plan**

Opening to the family room at the back and the great room at the front, the kitchen is the heart of this delightful townhome design. Chat with guests while cooking up a feast or take a quiet moment for yourself at the island breakfast bar. Add a fireplace to your family room for those chilly evenings, or extend your outdoor living space with a rear deck. Downstairs, your attached one car garage opens into the foyer while the rec room provides space for an office, craft room, man cave or teen retreat. Add a full bath or powder room and create the perfect guest suite. The top level offers a generous owner's suite with private bath, two additional bedrooms, a hall bath and laundry.