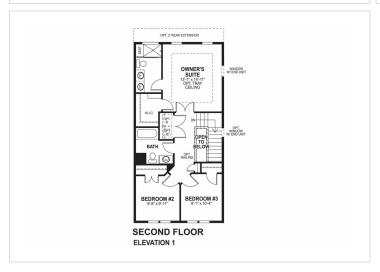

## **About This Plan**

Opening to the family room at the back and the great room at the front, the kitchen is the heart of this delightful townhome design. Chat with guests while cooking up a feast or take a quiet moment for yourself at the island breakfast bar. Add a fireplace to your family room for those chilly evenings, or extend your outdoor living space with a rear deck. Downstairs, your attached one car garage opens into the foyer while the rec room provides space for an office, craft room, man cave or teen retreat. Add a full bath or powder room and create the perfect guest suite. The top level offers a generous owner's suite with private bath, two additional bedrooms, a hall bath and laundry.