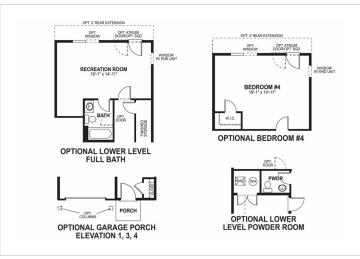

## **About This Plan**

Opening to the family room at the back and the great room at the front, the kitchen is the heart of this delightful townhome design. Chat with guests while cooking up a feast or take a quiet moment for yourself at the island breakfast bar. Add a fireplace to your family room for those chilly evenings, or extend your outdoor living space with a rear deck. Downstairs, your attached one car garage opens into the foyer while the rec room provides space for an office, craft room, man cave or teen retreat. Add a full bath or powder room and create the perfect guest suite. The top level offers a generous owner's suite with private bath, two additional bedrooms, a hall bath and laundry.

## **Floorplans**