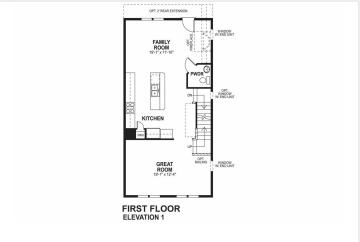

## **About This Plan**

Opening to the family room at the back and the great room at the front, the kitchen is the heart of this delightful townhome design. Chat with guests while cooking up a feast or take a quiet moment for yourself at the island breakfast bar. Add a fireplace to your family room for those chilly evenings, or extend your outdoor living space with a rear deck. Downstairs, your attached one car garage opens into the foyer while the rec room provides space for an office, craft room, man cave or teen retreat. Add a full bath or powder room and create the perfect guest suite. The top level offers a generous owner's suite with private bath, two additional bedrooms, a hall bath and laundry.

## **Floorplans**