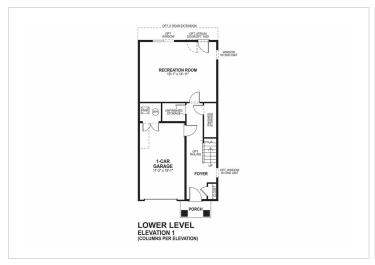

## **About This Plan**

Opening to the family room at the back and the great room at the front, the kitchen is the heart of this delightful townhome design. Chat with guests while cooking up a feast or take a quiet moment for yourself at the island breakfast bar. Add a fireplace to your family room for those chilly evenings, or extend your outdoor living space with a rear deck. Downstairs, your attached one car garage opens into the foyer while the rec room provides space for an office, craft room, man cave or teen retreat. Add a full bath or powder room and create the perfect guest suite. The top level offers a generous owner's suite with private bath, two additional bedrooms, a hall bath and laundry.

## **Floorplans**