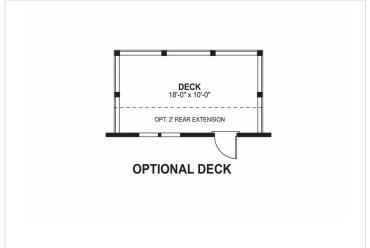

## **About This Plan**

Opening to the family room at the back and the great room at the front, the kitchen is the heart of this delightful townhome design. Chat with guests while cooking up a feast or take a quiet moment for yourself at the island breakfast bar. Add a fireplace to your family room for those chilly evenings, or extend your outdoor living space with a rear deck. Downstairs, your attached one car garage opens into the foyer while the rec room provides space for an office, craft room, man cave or teen retreat. Add a full bath or powder room and create the perfect guest suite. The top level offers a generous owner's suite with private bath, two additional bedrooms, a hall bath and laundry.