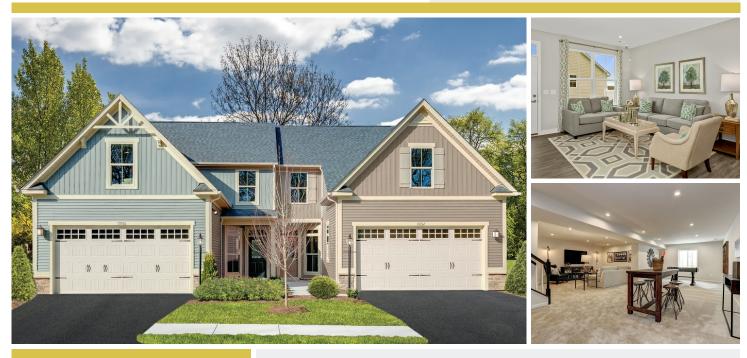

## **About This House**

Move in now! Your new twin home comes complete with 3 bedrooms, 2.5 baths, a 2-car garage, and a finished basement. The gournet kitchen features painted linen cabinetry, quartz countertops, an upgraded backsplash, and stainless steel appliances. You're going to love the luxurious owner's suite, featuring a walk-in closet and en-suite bathroom with ceramic tile surround, double bowl vanity, and large shower with seat. This home also includes a walkout finished basement with sliding glass door, a sunroom, and a composite deck. Contact ustoday to learn more and find out how you can make this home yours!

## **About This Community**

Move in now! Your new twin home comes complete with 3 bedrooms, 2.5 baths, a 2-car garage, and a finished basement. The gourmet kitchen features painted linen cabinetry, quartz countertops, an upgraded backsplash, and stainless steel appliances. You're going to love the luxurious owner's suite, featuring a walk-in closet and en-suite bathroom with ceramic tile surround, double bowl vanity, and large shower with seat. This home also includes a walkout finished basement with sliding glass door, a sunroom, and a composite deck. Contact ustoday to learn more and find out how you can make this home yours!