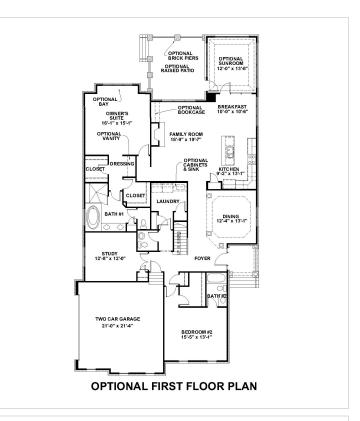

#### **About This Plan**

"We invite you to customize our plans to personalize your home" \u00a0 \u00a0 The Devoncroft features: Side entry foyer Formal living room with columns Formal dining room with tray ceiling, picture frame and crown moldings Spacious family room Designer kitchen with Deluxe raised island, granite countertops, and stainless steel appliances First floor Owner's Suite with two walk-in closets and Designer bath Second bedroom or office with private bath on first floor Upstairs features two additional bedrooms Brick exterior Two or three car garage available Plan may be customized to your needs

### **Floorplans**