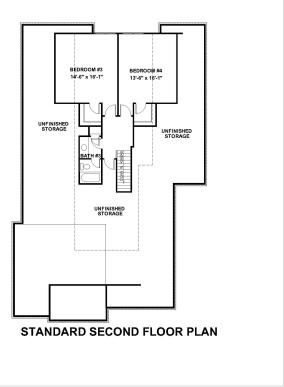

#### **About This Plan**

"We invite you to customize our plans to personalize your home" \u00a0 \u00a0 The Devoncroft features: Side entry foyer Formal living room with columns Formal dining room with tray ceiling, picture frame and crown moldings Spacious family room Designer kitchen with Deluxe raised island, granite countertops, and stainless steel appliances First floor Owner's Suite with two walk-in closets and Designer bath Second bedroom or office with private bath on first floor Upstairs features two additional bedrooms Brick exterior Two or three car garage available Plan may be customized to your needs

### **Floorplans**