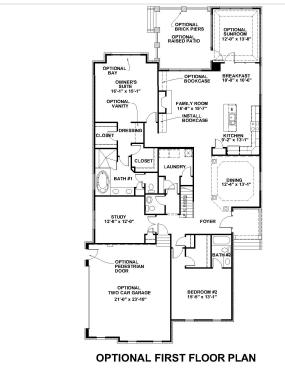

#### **About This Plan**

"We invite you to customize our plans to personalize your home" \u00a0 \u00a0 The Devoncroft features: Side entry foyer Formal living room with columns Formal dining room with tray ceiling, picture frame and crown moldings Spacious family room Designer kitchen with Deluxe raised island, granite countertops, and stainless steel appliances First floor Owner's Suite with two walk-in closets and Designer bath Second bedroom or office with private bath on first floor Upstairs features two additional bedrooms Brick exterior Two or three car garage available Plan may be customized to your needs

### **Floorplans**