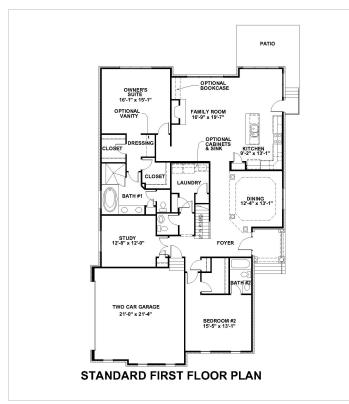

loor Upstairs features two additional bedrooms Brick exterior Two or three car garage available Plan may be customized to your needs

#### **About This Community**

"We invite you to customize our plans to personalize your home" \u00a0 \u00a0 The Devoncroft features: Side entry foyer Formal living room with columns Formal dining room with tray ceiling, picture frame and crown moldings Spacious family room Designer kitchen with Deluxe raised island, granite countertops, and stainless steel appliances First floor Owner's Suite with two walk-in closets and Designer bath Second bedroom or office with private bath on first floor Upstairs features two additional bedrooms Brick exterior Two or three car garage available Plan may be customized to your needs

## BooneHomes.net

### **Floorplans**