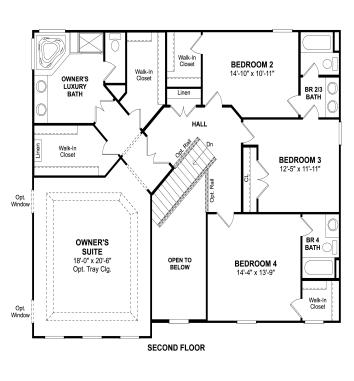

## **Floorplans**

## **About This Plan**

Impressive two-story foyer creating a grand entrance. Formal dining room, perfect for family gatherings. Private home office, ideal for telecommuting. Spacious kitchen with large center island and dining area. Luxurious owner's suite with two walk-in closets. Direct access to laundry room from garage.