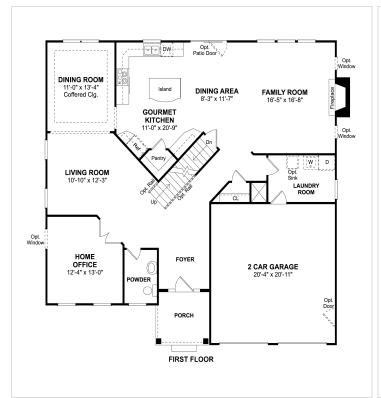

## **Floorplans**

## **About This Plan**

Impressive two-story foyer creating a grand entrance. Formal dining room, perfect for family gatherings. Private home office, ideal for telecommuting. Spacious kitchen with large center island and dining area. Luxurious owner's suite with two walk-in closets. Direct access to laundry room from garage.