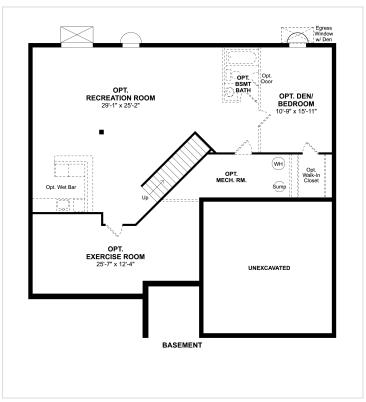

## Powered by newhomesguide.com



\$450,900

4 Beds | 3 Baths | 2 Garage

## **About This Plan**

Impressive two-story foyer creating a grand entrance. Formal dining room, perfect for family gatherings. Private home office, ideal for telecommuting. Spacious kitchen with large center island and dining area. Luxurious owner's suite with two walk-in closets. Direct access to laundry room from garage.

## **About This Community**

Impressive two-story foyer creating a grand entrance. Formal dining room, perfect for family gatherings. Private home office, ideal for telecommuting. Spacious kitchen with large center island and dining area. Luxurious owner's suite with two walk-in closets. Direct access to laundry room from garage.

## **Floorplans**