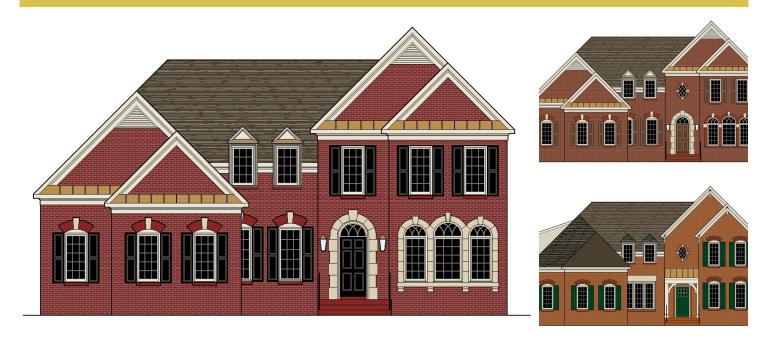

#### **About This Plan**

"We invite you to customize our plans to personalize your home" \u00a0 \u00a0 The Moorcroft features: Elegant 2 story open foyer Columned entrance to living room Formal dining room with tray ceiling, crown moulding, & wainscot moulding detail Designer Kitchen First floor\u00a0owner's suite\u00a0with \u201chis\u201d & \u201chers\u201d walk in closets Additional 2 or 3 bedrooms plus loft upstairs Expansive family room with optional 2 story feature Breakfast room surrounded by glass Optional first floor study Optional sunroom Gas log fireplace Soaker\u00a0tub in\u00a0owner's bathroom 3.5 baths 2 car garage Aggregate patio