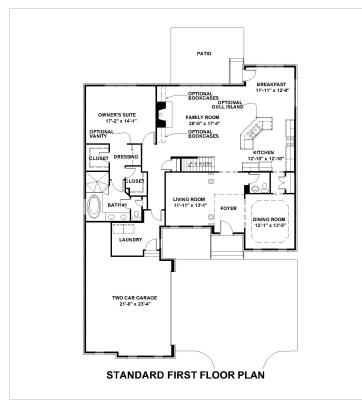

om Gas log fireplace Soaker\u00a0tub in\u00a0owner's bathroom 3.5 baths 2 car garage Aggregate patio

### **About This Community**

"We invite you to customize our plans to personalize your home" \u00a0 \u00a0 The Moorcroft features: Elegant 2 story open foyer Columned entrance to living room Formal dining room with tray ceiling, crown moulding, & wainscot moulding detail Designer Kitchen First floor\u00a0owner's suite\u00a0with \u201chis\u201d & \u201chers\u201d walk in closets Additional 2 or 3 bedrooms plus loft upstairs Expansive family room with optional 2 story feature Breakfast room surrounded by glass Optional first floor study Optional sunroom Gas log fireplace Soaker\u00a0tub in\u00a0owner's bathroom 3.5 baths 2 car garage Aggregate patio

## BooneHomes.net

#### **Floorplans**