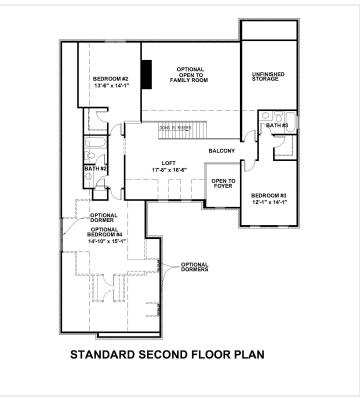

as log fireplace Soaker\u00a0tub in\u00a0owner's bathroom 3.5 baths 2 car garage Aggregate patio

### **About This Community**

"We invite you to customize our plans to personalize your home" \u00a0 \u00a0 The Moorcroft features: Elegant 2 story open foyer Columned entrance to living room Formal dining room with tray ceiling, crown moulding, & wainscot moulding detail Designer Kitchen First floor\u00a0owner's suite\u00a0with \u201chis\u201d & \u201chers\u201d walk in closets Additional 2 or 3 bedrooms plus loft upstairs Expansive family room with optional 2 story feature Breakfast room surrounded by glass Optional first floor study Optional sunroom Gas log fireplace Soaker\u00a0tub in\u00a0owner's bathroom 3.5 baths 2 car garage Aggregate patio

## BooneHomes.net

#### **Floorplans**