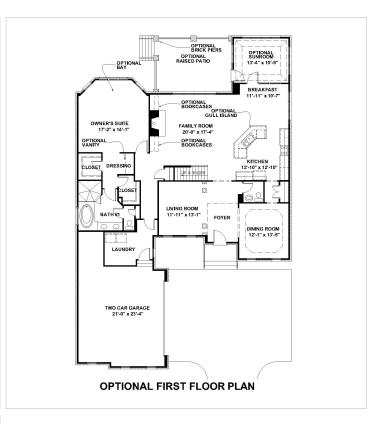

Gas log fireplace Soaker\u00a0tub in\u00a0owner's bathroom 3.5 baths 2 car garage Aggregate patio

### **About This Community**

"We invite you to customize our plans to personalize your home" \u00a0 \u00a0 The Moorcroft features: Elegant 2 story open foyer Columned entrance to living room Formal dining room with tray ceiling, crown moulding, & wainscot moulding detail Designer Kitchen First floor\u00a0owner's suite\u00a0with \u201chis\u201d & \u201chers\u201d walk in closets Additional 2 or 3 bedrooms plus loft upstairs Expansive family room with optional 2 story feature Breakfast room surrounded by glass Optional first floor study Optional sunroom Gas log fireplace Soaker\u00a0tub in\u00a0owner's bathroom 3.5 baths 2 car garage Aggregate patio

## BooneHomes.net

#### **Floorplans**