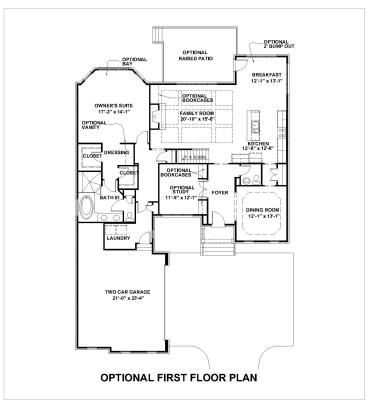

ner's bathroom 2.5 baths with an optional 3rd bathroom 2 car garage Aggregate

### **About This Community**

"We invite you to customize our plans to personalize your home" \u00a0 \u00a0 The Barcroft features: Elegant 2 story open foyer Columned entrance to living room Formal dining room with tray ceiling, crown moulding, & wainscot moulding detail Designer Kitchen First floor\u00a0owner's suite\u00a0with \u201chis\u201d & \u201chers\u201d walk in closets Additional 2 or 3 bedrooms plus loft upstairs Expansive family room with optional 2 story feature Breakfast room surrounded by glass Optional first floor study Optional Sunroom Gas log fireplace Soaker\u00a0tub in\u00a0owner's bathroom 2.5 baths with an optional 3rd bathroom 2 car garage Aggregate

# BooneHomes.net

### **Floorplans**