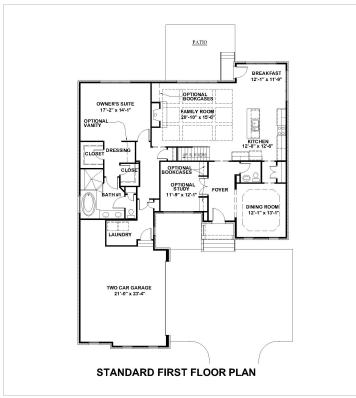

owner's bathroom 2.5 baths with an optional 3rd bathroom 2 car garage Aggregate

### **About This Community**

"We invite you to customize our plans to personalize your home" \u00a0 \u00a0 The Barcroft features: Elegant 2 story open foyer Columned entrance to living room Formal dining room with tray ceiling, crown moulding, & wainscot moulding detail Designer Kitchen First floor\u00a0owner's suite\u00a0with \u201chis\u201d & \u201chers\u201d walk in closets Additional 2 or 3 bedrooms plus loft upstairs Expansive family room with optional 2 story feature Breakfast room surrounded by glass Optional first floor study Optional Sunroom Gas log fireplace Soaker\u00a0tub in\u00a0owner's bathroom 2.5 baths with an optional 3rd bathroom 2 car garage Aggregate

# BooneHomes.net

### **Floorplans**