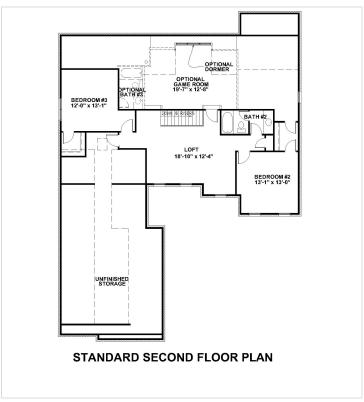

r's bathroom 2.5 baths with an optional 3rd bathroom 2 car garage Aggregate

### **About This Community**

"We invite you to customize our plans to personalize your home" \u00a0 \u00a0 The Barcroft features: Elegant 2 story open foyer Columned entrance to living room Formal dining room with tray ceiling, crown moulding, & wainscot moulding detail Designer Kitchen First floor\u00a0owner's suite\u00a0with \u201chis\u201d & \u201chers\u201d walk in closets Additional 2 or 3 bedrooms plus loft upstairs Expansive family room with optional 2 story feature Breakfast room surrounded by glass Optional first floor study Optional Sunroom Gas log fireplace Soaker\u00a0tub in\u00a0owner's bathroom 2.5 baths with an optional 3rd bathroom 2 car garage Aggregate

# BooneHomes.net

### **Floorplans**