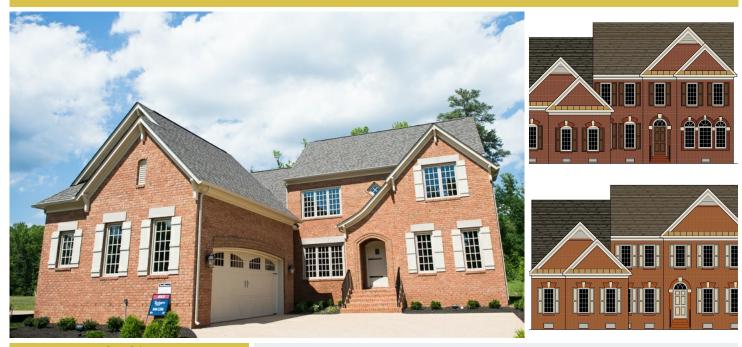

#### **About This Plan**

"We invite you to customize our plans to personalize your home" \u00a0 \u00a0 The Barcroft features: Elegant 2 story open foyer Columned entrance to living room Formal dining room with tray ceiling, crown moulding, & wainscot moulding detail Designer Kitchen First floor\u00a0owner's suite\u00a0with \u201chis\u201d & \u201chers\u201d walk in closets Additional 2 or 3 bedrooms plus loft upstairs Expansive family room with optional 2 story feature Breakfast room surrounded by glass Optional first floor study Optional Sunroom Gas log fireplace Soaker\u00a0tub in\u00a0owner's bathroom 2.5 baths with an optional 3rd bathroom 2 car garage Aggregate