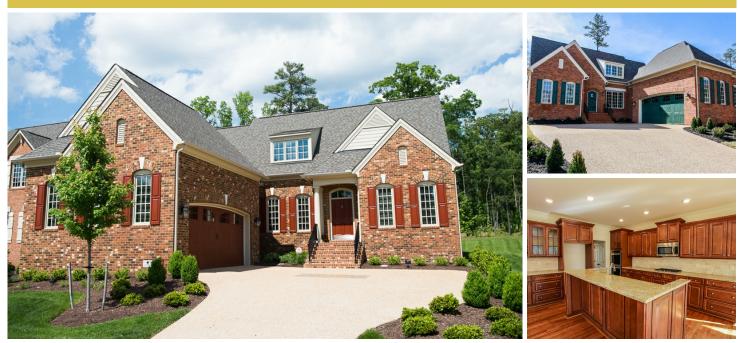

## **About This Plan**

Explore our Hampworth model home using 3D technology! "We invite you to customize our plans to personalize your home" \u00a0 \u00a0 The Hampworth features: Elegant 2 story open foyer Columned entrance to living room Formal dining room with tray ceiling, crown moulding, & wainscot moulding detail Designer Kitchen First floor\u00a0owner's suite\u00a0with\u00a02 walk in closets Additional 2 or 3 bedrooms plus loft upstairs Expansive family room with optional 2 story feature Breakfast room surrounded by glass Optional first floor study Optional sunroom Gas log fireplace Soaker\u00a0tub in\u00a0owner's bathroom 2.5 baths with an optional 3rd bathroom 2 cor garage Aggregate patie

## **About This Community**

Explore our Hampworth model home using 3D technology! "We invite you to customize our plans to personalize your home" \u00a0 \u00a0 The Hampworth features: Elegant 2 story open foyer Columned entrance to living room Formal dining room with tray ceiling, crown moulding, & wainscot moulding detail Designer Kitchen First floor\u00a0owner's suite\u00a0with\u00a02 walk in closets Additional 2 or 3 bedrooms plus loft upstairs Expansive family room with optional 2 story feature Breakfast room surrounded by glass Optional first floor study Optional sunroom Gas log fireplace Soaker\u00a0tub in\u00a0owner's bathroom 2.5 baths with an optional 3rd betbroom 2 cor generate Aggregate patie