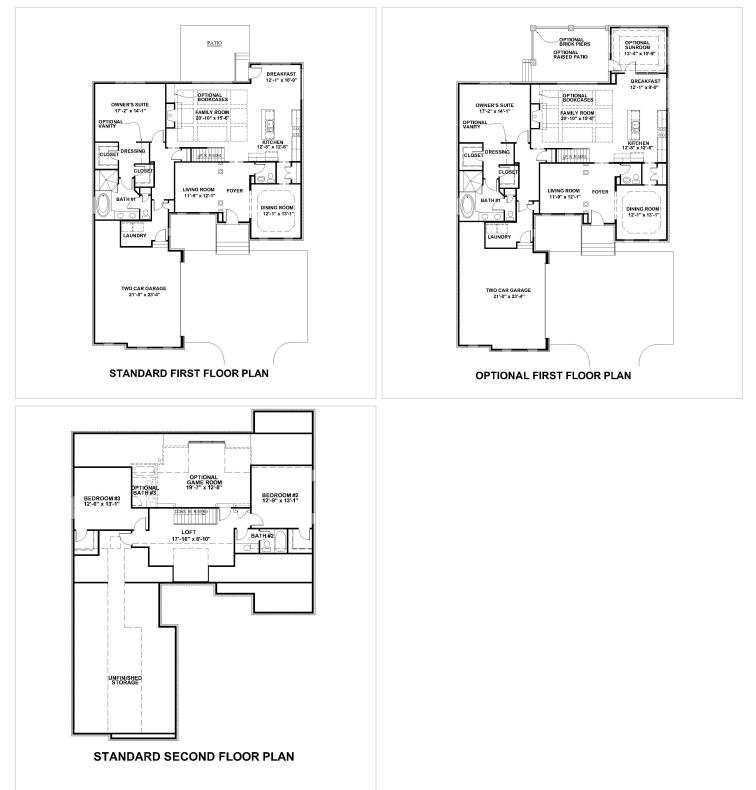

ths with an optional 3rd bathroom 2 cor garage Aggregate patie

## **About This Community**

Explore our Hampworth model home using 3D technology! "We invite you to customize our plans to personalize your home" \u00a0 \u00a0 The Hampworth features: Elegant 2 story open foyer Columned entrance to living room Formal dining room with tray ceiling, crown moulding, & wainscot moulding detail Designer Kitchen First floor\u00a0owner's suite\u00a0with\u00a02 walk in closets Additional 2 or 3 bedrooms plus loft upstairs Expansive family room with optional 2 story feature Breakfast room surrounded by glass Optional first floor study Optional sunroom Gas log fireplace Soaker\u00a0tub in\u00a0owner's bathroom 2.5 baths with an optional 3rd betbroom 2 cor generate Aggregate patie



## **Floorplans**