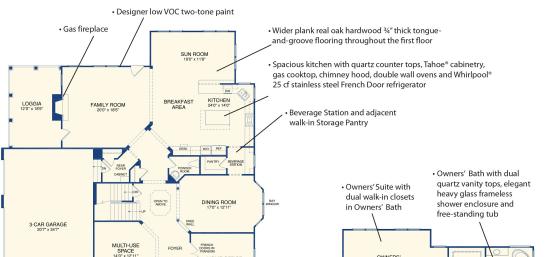

#### **Floorplans**

# THE MONTGOMERY

18602 Compher Court, Poolesville, MD 20837 • LOT 52-F

### **About This House**

The Montgomery is a modern home design that presents a traditional, yet open floor plan. Visual sight lines carry throughout this home, accented by natural light from ample windows. The huge quartz Kitchen island was carefully planned to utilize the space efficiently, but with contemporary style. The large, walk-in Kitchen pantry provides bonus storage space, while the adjacent beverage station is perfect for home entertaining. The first-floor layout also includes a large Dining Room with bay window and a Library with elegant French doors. Adding to the grandeur of the first floor is a Loggia/porch and a magnificent Sunroom. Even the stairway, which is a full foot wider than standard reflects the large scale view and thoughtful design of the Montgomery Upstairs, the Owners' Suite

## **About This Community**

The Montgomery is a modern home design that presents a traditional, yet open floor plan. Visual sight lines carry throughout this home, accented by natural light from ample windows. The huge quartz Kitchen island was carefully planned to utilize the space efficiently, but with contemporary style. The large, walk-in Kitchen pantry provides bonus storage space, while the adjacent beverage station is perfect for home entertaining. The first-floor layout also includes a large Dining Room with bay window and a Library with elegant French doors. Adding to the grandeur of the first floor is a Loggia/porch and a magnificent Sunroom. Even the stairway, which is a full foot wider than