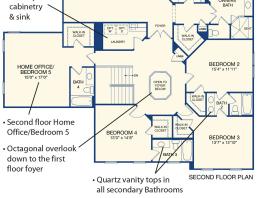

#### **Floorplans**

# THE MONTGOMERY

18602 Compher Court, Poolesville, MD 20837 • LOT 52-F