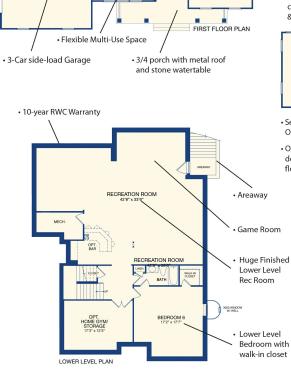

#### **Floorplans**

# THE MONTGOMERY

18602 Compher Court, Poolesville, MD 20837 • LOT 52-F