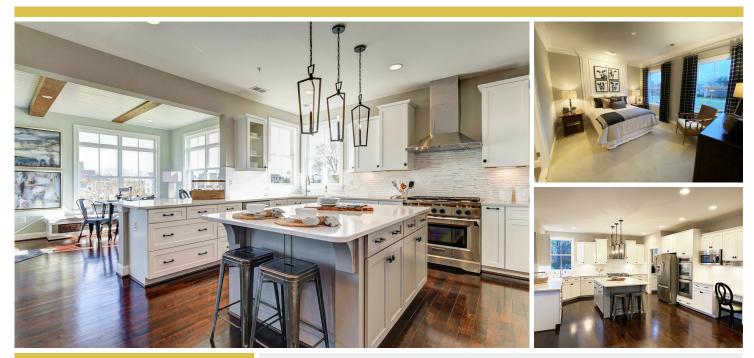

### **About This House**

The Montgomery is a modern home design that presents a traditional, yet open floor plan. Visual sight lines carry throughout this home, accented by natural light from ample windows. The huge quartz Kitchen island was carefully planned to utilize the space efficiently, but with contemporary style. The large, walk-in Kitchen pantry provides bonus storage space, while the adjacent beverage station is perfect for home entertaining. The first-floor layout also includes a large Dining Room with bay window and a Library with elegant French doors. Adding to the grandeur of the first floor is a Loggia/porch and a magnificent Sunroom. Even the stairway, which is a full foot wider than standard reflects the large scale view and thoughtful design of the Montgomery Upstairs, the Owners' Suite

## **About This Community**

The Montgomery is a modern home design that presents a traditional, yet open floor plan. Visual sight lines carry throughout this home, accented by natural light from ample windows. The huge quartz Kitchen island was carefully planned to utilize the space efficiently, but with contemporary style. The large, walk-in Kitchen pantry provides bonus storage space, while the adjacent beverage station is perfect for home entertaining. The first-floor layout also includes a large Dining Room with bay window and a Library with elegant French doors. Adding to the grandeur of the first floor is a Loggia/porch and a magnificent Sunroom. Even the stairway, which is a full foot wider than