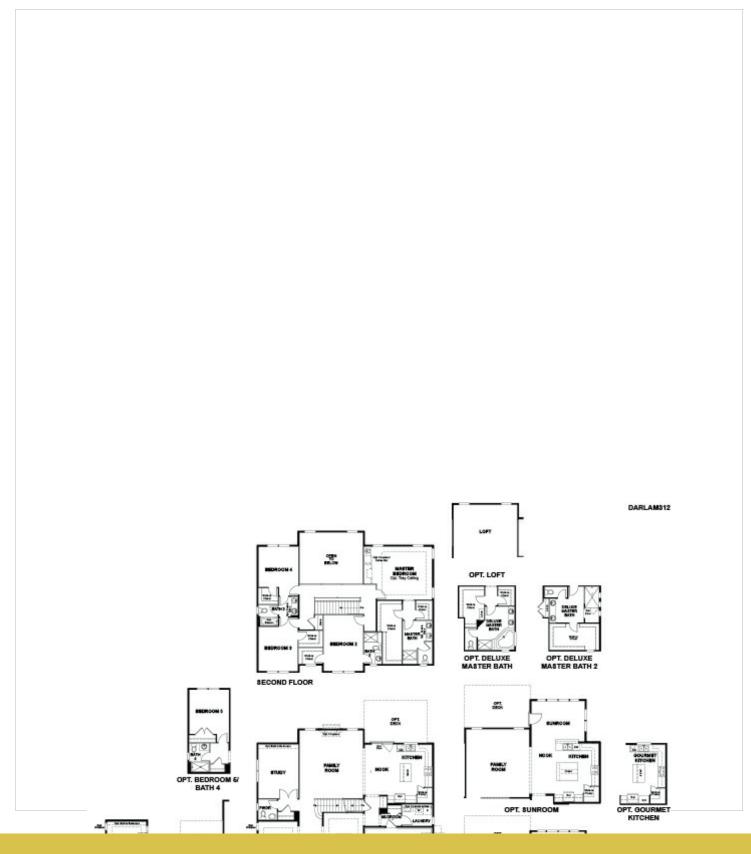

mesguide.com



Base Price \$377,990

4 Beds | 3 Baths | 1 Half Bath | 2 Garage

## **About This Plan**

Designed for livability and comfort, the 4-bedroom Darla plan is ready for your personal touches. Downstairs, a soaring two-story family room, an elegant u-shaped kitchen with walk-in pantry and a private, back-facing study await. Upstairs, you'll love the lavish master bedroom with two walk-in closets.

## **About This Community**

Designed for livability and comfort, the 4-bedroom Darla plan is ready for your personal touches. Downstairs, a soaring two-story family room, an elegant u-shaped kitchen with walk-in pantry and a private, back-facing study await. Upstairs, you'll love the lavish master bedroom with two walk-in closets.



With us, it's personal.<sup>™</sup>

## Floorplans





© 2017 Richmond American Homes. All rights reserved.