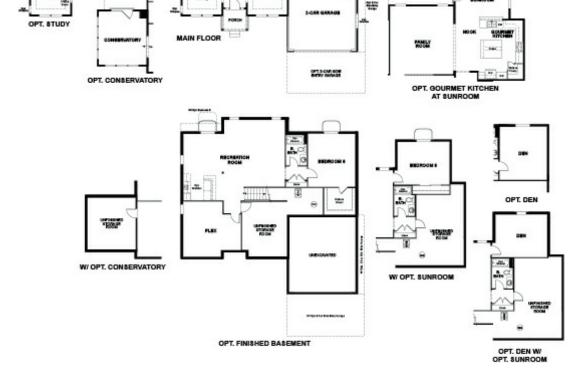

sguide.com



Base Price \$377,990

4 Beds | 3 Baths | 1 Half Bath | 2 Garage

## **About This Plan**

Designed for livability and comfort, the 4-bedroom Darla plan is ready for your personal touches. Downstairs, a soaring two-story family room, an elegant u-shaped kitchen with walk-in pantry and a private, back-facing study await. Upstairs, you'll love the lavish master bedroom with two walk-in closets.

## **About This Community**

Designed for livability and comfort, the 4-bedroom Darla plan is ready for your personal touches. Downstairs, a soaring two-story family room, an elegant u-shaped kitchen with walk-in pantry and a private, back-facing study await. Upstairs, you'll love the lavish master bedroom with two walk-in closets.



With us, it's personal.<sup>™</sup>

## Floorplans





© 2017 Richmond American Homes. All rights reserved.