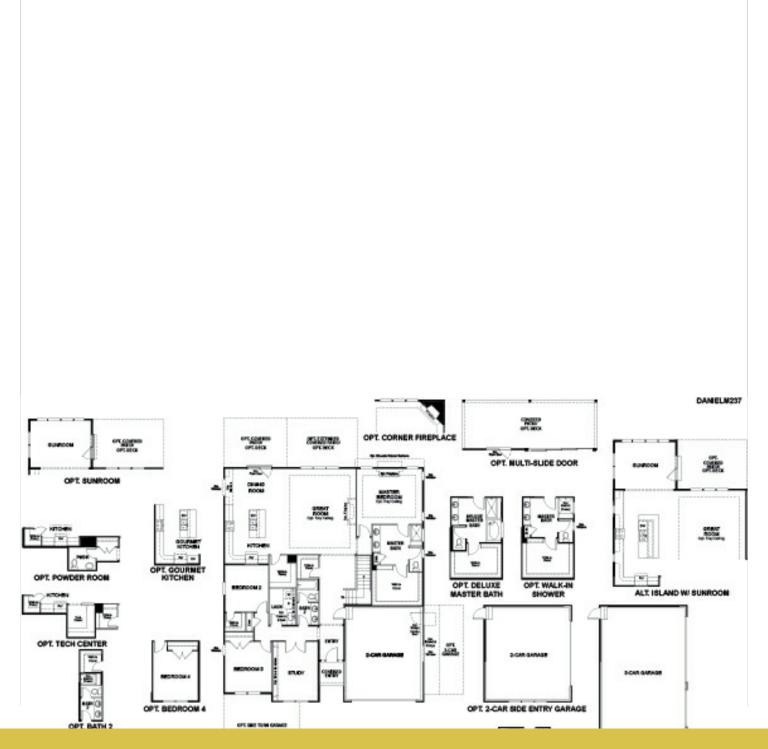

## **About This Plan**

The ranch-style Daniel plan boasts a quiet study, an expansive family room and a well-appointed kitchen with a walk-in pantry, center island and optional gourmet features. The relaxing master suite offers an immense walk-in closet and optional deluxe bath, and is separated from two additional bedrooms for privacy. Personalize this plan with an extra bedroom, a finished basement, a 3-car garage and more!

## **Floorplans**

© 2018 Richmond American Homes. All rights reserved.