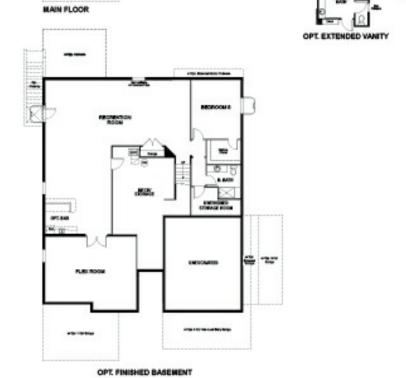

## **About This Plan**

The ranch-style Daniel plan boasts a quiet study, an expansive family room and a well-appointed kitchen with a walk-in pantry, center island and optional gourmet features. The relaxing master suite offers an immense walk-in closet and optional deluxe bath, and is separated from two additional bedrooms for privacy. Personalize this plan with an extra bedroom, a finished basement, a 3-car garage and more!

## **Floorplans**

© 2018 Richmond American Homes. All rights reserved.