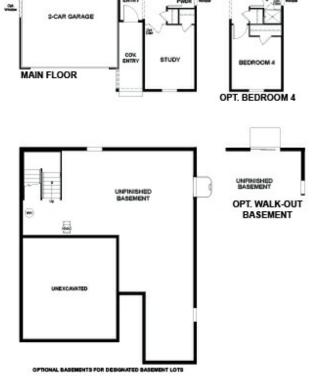

## **About This Plan**

Imagine your life in the two-story Citrine plan. Breakfast at the spacious kitchen island or in the nearby dining room. Spend the afternoon catching up on the latest bestseller in your quiet study. Host a movie night in the inviting great room. At the end of the day, retreat upstairs to the master suite, complete with a roomy walk-in closet and private bath. The second floor also boasts two additional bedrooms, a convenient laundry and another full bath. Personalize this plan with a basement, a covered patio and a main-floor bedroom in lieu of the study.

## **Floorplans**

OPT. BASEMENT © 2018 Richmond American Homes. All rights reserved.