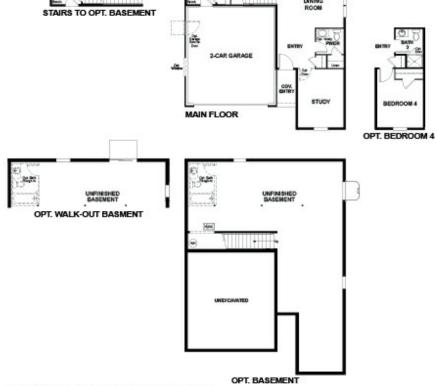

## **About This Plan**

The Pearl plan offers two stories of thoughtful living space. A spacious kitchen provides a panoramic view of the main floor—overlooking an elegant dining room, an optional covered patio and a large great room. You'll also enjoy a convenient powder room and private study located by the entryway. Upstairs, an open loft features access to a laundry room and three bedrooms, including a master suite with a roomy walk-in closet and attached bath. Options include bedrooms in lieu of the loft and study.

## **About This Community**

The Pearl plan offers two stories of thoughtful living space. A spacious kitchen provides a panoramic view of the main floor—overlooking an elegant dining room, an optional covered patio and a large great room. You'll also enjoy a convenient powder room and private study located by the entryway. Upstairs, an open loft features access to a laundry room and three bedrooms, including a master suite with a roomy walk-in closet and attached bath. Options include bedrooms in lieu of the loft and study.

## **Floorplans**

© 2018 Richmond American Homes. All rights reserved.