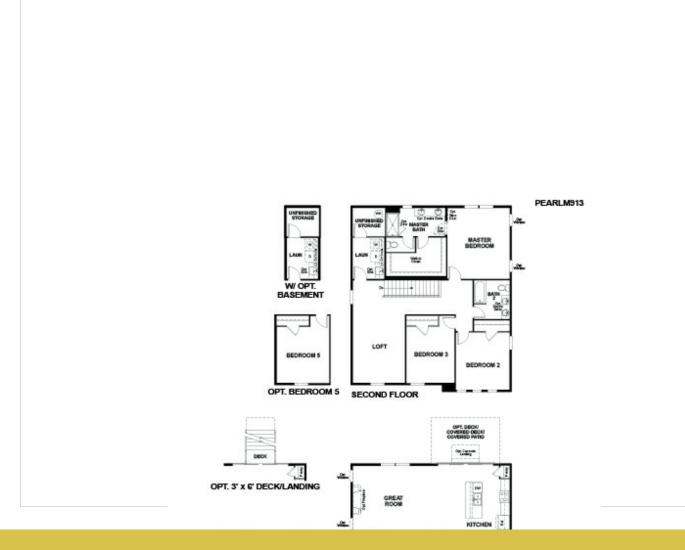

d private study located by the entryway. Upstairs, an open loft features access to a laundry room and three bedrooms, including a master suite with a roomy walk-in closet and attached bath. Options include bedrooms in lieu of the loft and study.

## **About This Community**

The Pearl plan offers two stories of thoughtful living space. A spacious kitchen provides a panoramic view of the main floor—overlooking an elegant dining room, an optional covered patio and a large great room. You'll also enjoy a convenient powder room and private study located by the entryway. Upstairs, an open loft features access to a laundry room and three bedrooms, including a master suite with a roomy walk-in closet and attached bath. Options include bedrooms in lieu of the loft and study.



## **Floorplans**





© 2018 Richmond American Homes. All rights reserved.