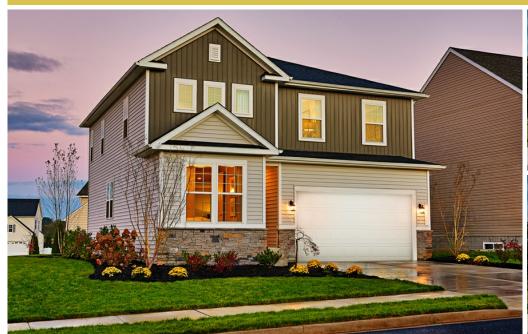

## **About This Plan**

The Pearl plan offers two stories of thoughtful living space. A spacious kitchen provides a panoramic view of the main floor—overlooking an elegant dining room, an optional covered patio and a large great room. You'll also enjoy a convenient powder room and private study located by the entryway. Upstairs, an open loft features access to a laundry room and three bedrooms, including a master suite with a roomy walk-in closet and attached bath. Options include bedrooms in lieu of the loft and study.

## **About This Community**

The Pearl plan offers two stories of thoughtful living space. A spacious kitchen provides a panoramic view of the main floor—overlooking an elegant dining room, an optional covered patio and a large great room. You'll also enjoy a convenient powder room and private study located by the entryway. Upstairs, an open loft features access to a laundry room and three bedrooms, including a master suite with a roomy walk-in closet and attached bath. Options include bedrooms in lieu of the loft and study.