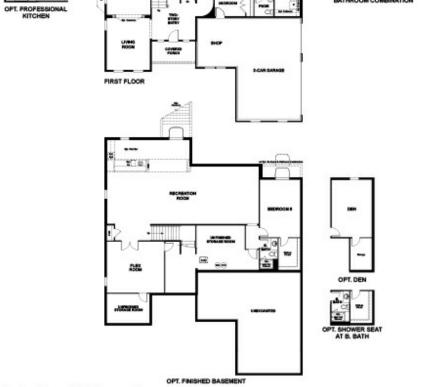

pacious great room and a large gourmet kitchen with optional professional features. A deck or covered patio is also available. Upstairs, an expansive master suite boasts a sitting room with optional fireplace and coffee bar, a deluxe bath and a luxurious walk-in closet with an optional dressing table.

## **About This Community**

The Harmon plan greets guests with a dramatic staircase and continues to impress with formal living and dining rooms, a butler's pantry, a spacious great room and a large gourmet kitchen with optional professional features. A deck or covered patio is also available. Upstairs, an expansive master suite boasts a sitting room with optional fireplace and coffee bar, a deluxe bath and a luxurious walk-in closet with an optional dressing table.



## **Floorplans**





© 2018 Richmond American Homes. All rights reserved.