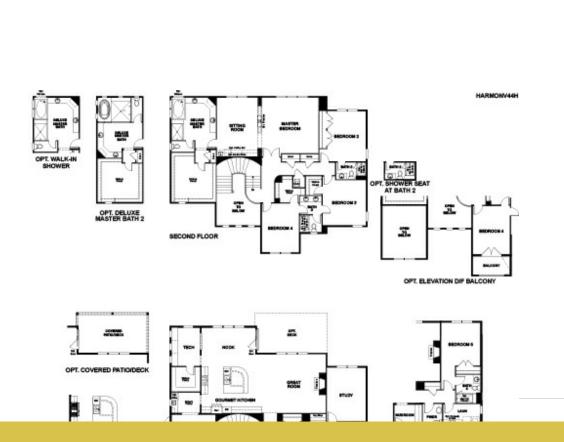

## **Floorplans**

© 2018 Richmond American Homes. All rights reserved.

## **About This Plan**

The Harmon plan greets guests with a dramatic staircase and continues to impress with formal living and dining rooms, a butler's pantry, a spacious great room and a large gourmet kitchen with optional professional features. A deck or covered patio is also available. Upstairs, an expansive master suite boasts a sitting room with optional fireplace and coffee bar, a deluxe bath and a luxurious walk-in closet with an optional dressing table.