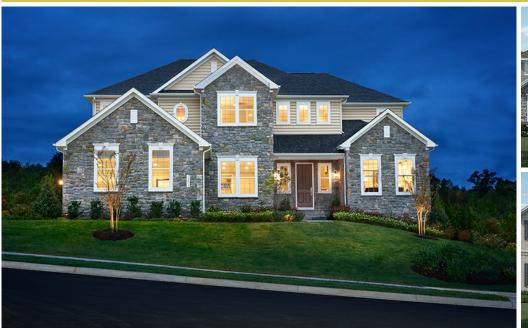

## Powered by newhomesguide.com

\$999,999

4 Beds | 3 Baths | 1 Half Bath | 3 Garage

## **About This Plan**

The Harmon plan greets guests with a dramatic staircase and continues to impress with formal living and dining rooms, a butler's pantry, a spacious great room and a large gourmet kitchen with optional professional features. A deck or covered patio is also available. Upstairs, an expansive master suite boasts a sitting room with optional fireplace and coffee bar, a deluxe bath and a luxurious walk-in closet with an optional dressing table.