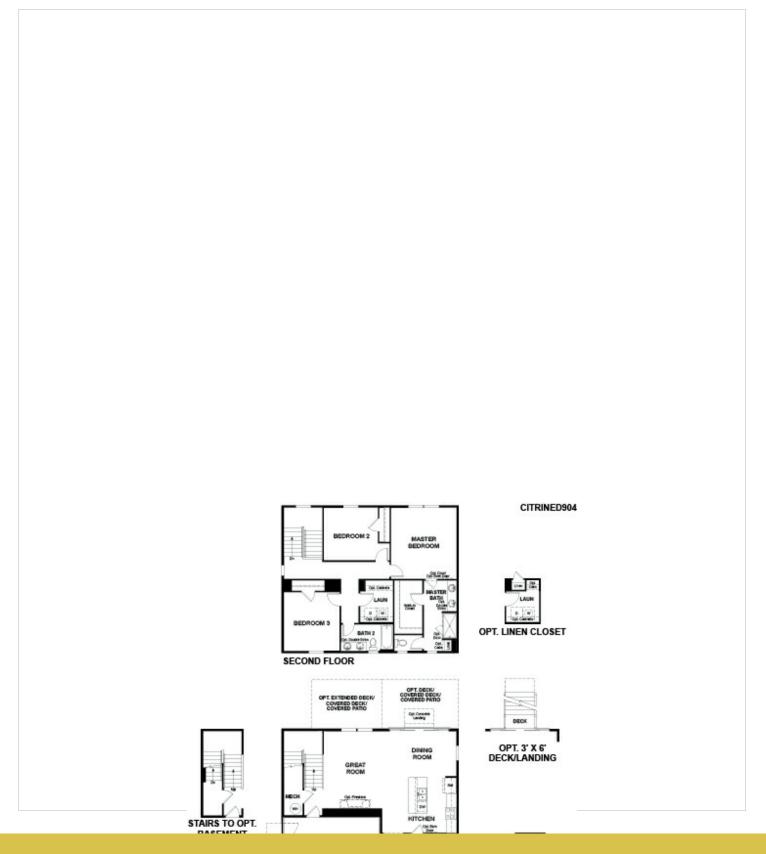

## **About This Plan**

Imagine your life in the two-story Citrine plan. Breakfast at the spacious kitchen island or in the nearby dining room. Spend the afternoon catching up on the latest bestseller in your quiet study. Host a movie night in the inviting great room. At the end of the day, retreat upstairs to the master suite, complete with a roomy walk-in closet and private bath. The second floor also boasts two additional bedrooms, a convenient laundry and another full bath. Personalize this plan with a basement, a covered patio and a main-floor bedroom in lieu of the study.

## Floorplans