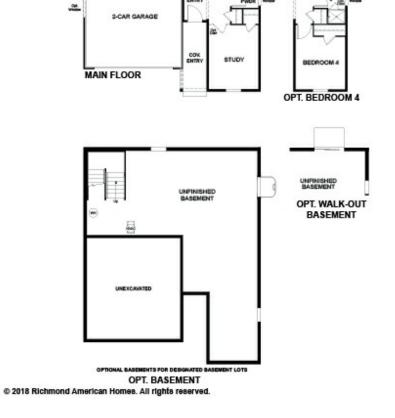

## **About This Plan**

Imagine your life in the two-story Citrine plan. Breakfast at the spacious kitchen island or in the nearby dining room. Spend the afternoon catching up on the latest bestseller in your quiet study. Host a movie night in the inviting great room. At the end of the day, retreat upstairs to the master suite, complete with a roomy walk-in closet and private bath. The second floor also boasts two additional bedrooms, a convenient laundry and another full bath. Personalize this plan with a basement, a covered patio and a main-floor bedroom in lieu of the study.

## Floorplans