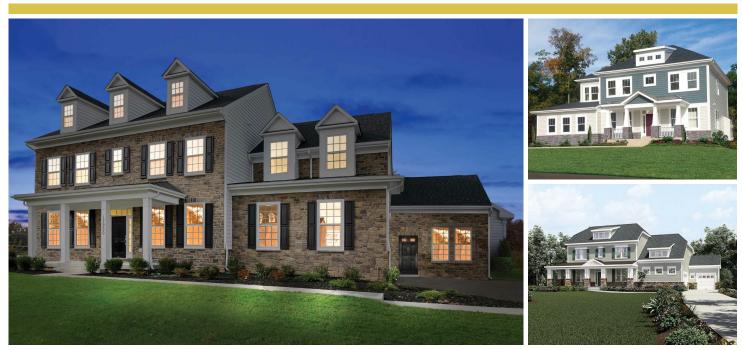

## **About This Plan**

The Kenwood is designed for comfort, convenience, and family living, with optional attached Family Guest House. We've included a wide array of choices to customize the exterior - from the covered porch to facade, and the style of dormers and roof - making it uniquely your style. Inside, the nine-foot ceilings on each level provide spaciousness that is also reflected in the open floor plan. The large family room includes a gas fireplace, and is connected to the gourmet kitchen. The center island allows for ample workspace, and the design includes custom Timberlake cabinetry, granite counters, and Whirlpool Stainless Steel ENERGY STAR-certified appliances. The second floor

## **About This Community**

The Kenwood is designed for comfort, convenience, and family living, with optional attached Family Guest House. We've included a wide array of choices to customize the exterior - from the covered porch to facade, and the style of dormers and roof - making it uniquely your style. Inside, the nine-foot ceilings on each level provide spaciousness that is also reflected in the open floor plan. The large family room includes a gas fireplace, and is connected to the gourmet kitchen. The center island allows for ample workspace, and the design includes custom Timberlake cabinetry, granite counters, and Whirlpool Stainless Steel ENERGY STAR-certified appliances. The second floor