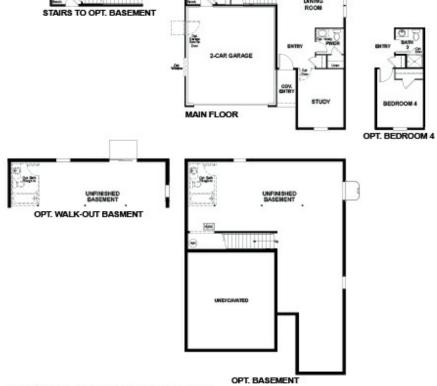

## **About This Plan**

The Pearl plan offers two stories of thoughtful living space. A spacious kitchen provides a panoramic view of the main floor—overlooking an elegant dining room, an optional covered patio and a large great room. You'll also enjoy a convenient powder room and private study located by the entryway. Upstairs, an open loft features access to a laundry room and three bedrooms, including a master suite with a roomy walk-in closet and attached bath. Options include bedrooms in lieu of the loft and study.

## **Floorplans**

© 2018 Richmond American Homes. All rights reserved.