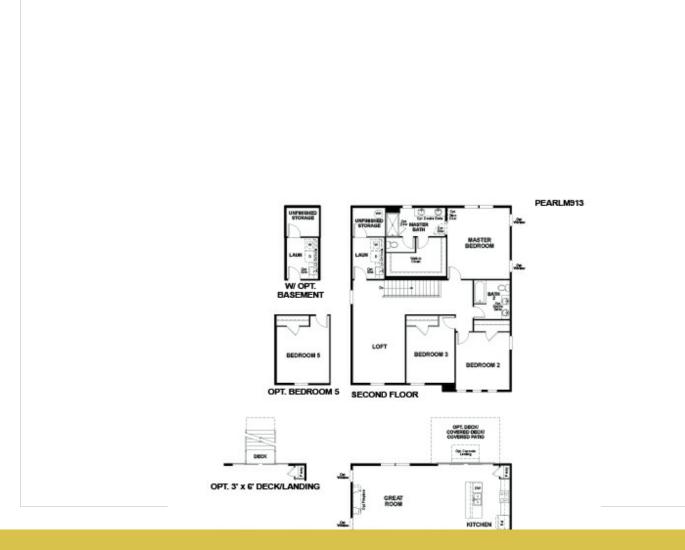

## **Floorplans**

© 2018 Richmond American Homes. All rights reserved.

## **About This Plan**

The Pearl plan offers two stories of thoughtful living space. A spacious kitchen provides a panoramic view of the main floor—overlooking an elegant dining room, an optional covered patio and a large great room. You'll also enjoy a convenient powder room and private study located by the entryway. Upstairs, an open loft features access to a laundry room and three bedrooms, including a master suite with a roomy walk-in closet and attached bath. Options include bedrooms in lieu of the loft and study.