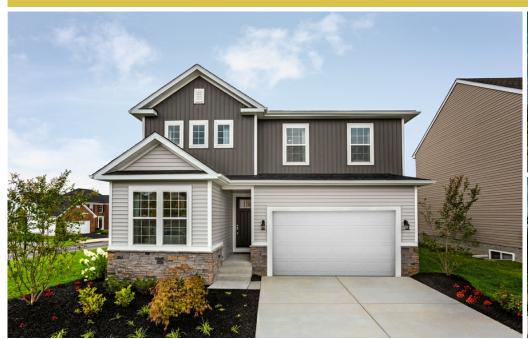

## Powered by newhomesguide.com

\$281,990

3 Beds | 2 Baths | 1 Half Bath | 2 Garage

## **About This Plan**

The Pearl plan offers two stories of thoughtful living space. A spacious kitchen provides a panoramic view of the main floor—overlooking an elegant dining room, an optional covered patio and a large great room. You'll also enjoy a convenient powder room and private study located by the entryway. Upstairs, an open loft features access to a laundry room and three bedrooms, including a master suite with a roomy walk-in closet and attached bath. Options include bedrooms in lieu of the loft and study.