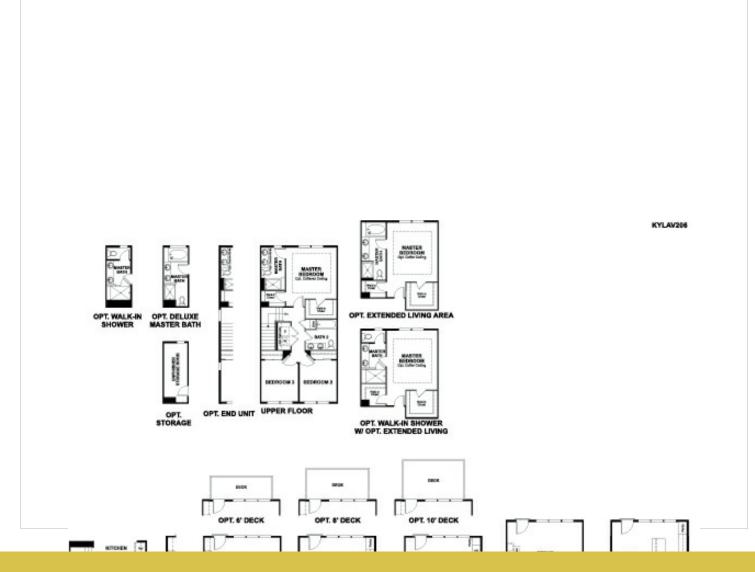

#### **About This Plan**

The lower floor of the Kyla plan features an airy two-story entry that leads to an expansive recreation room. The main floor offers a large dining room, an open kitchen with a center island and optional gourmet features and a spacious living room with an optional deck. Upstairs, enjoy three inviting bedrooms, including a lavish master suite with an optional deluxe bath and dual walk-in closets.

## **About This Community**

The lower floor of the Kyla plan features an airy two-story entry that leads to an expansive recreation room. The main floor offers a large dining room, an open kitchen with a center island and optional gourmet features and a spacious living room with an optional deck. Upstairs, enjoy three inviting bedrooms, including a lavish master suite with an optional deluxe bath and dual walk-in closets.