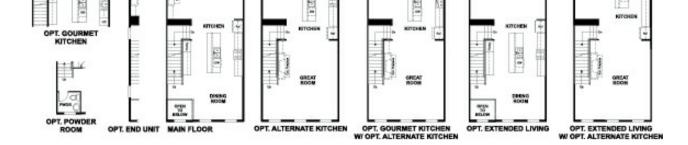

#### **About This Plan**

The lower floor of the Kyla plan features an airy two-story entry that leads to an expansive recreation room. The main floor offers a large dining room, an open kitchen with a center island and optional gourmet features and a spacious living room with an optional deck. Upstairs, enjoy three inviting bedrooms, including a lavish master suite with an optional deluxe bath and dual walk-in closets.

## **About This Community**

The lower floor of the Kyla plan features an airy two-story entry that leads to an expansive recreation room. The main floor offers a large dining room, an open kitchen with a center island and optional gourmet features and a spacious living room with an optional deck. Upstairs, enjoy three inviting bedrooms, including a lavish master suite with an optional deluxe bath and dual walk-in closets.