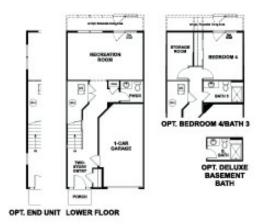

#### **About This Plan**

The lower floor of the Kyla plan features an airy two-story entry that leads to an expansive recreation room. The main floor offers a large dining room, an open kitchen with a center island and optional gourmet features and a spacious living room with an optional deck. Upstairs, enjoy three inviting bedrooms, including a lavish master suite with an optional deluxe bath and dual walk-in closets.

## **About This Community**

The lower floor of the Kyla plan features an airy two-story entry that leads to an expansive recreation room. The main floor offers a large dining room, an open kitchen with a center island and optional gourmet features and a spacious living room with an optional deck. Upstairs, enjoy three inviting bedrooms, including a lavish master suite with an optional deluxe bath and dual walk-in closets.