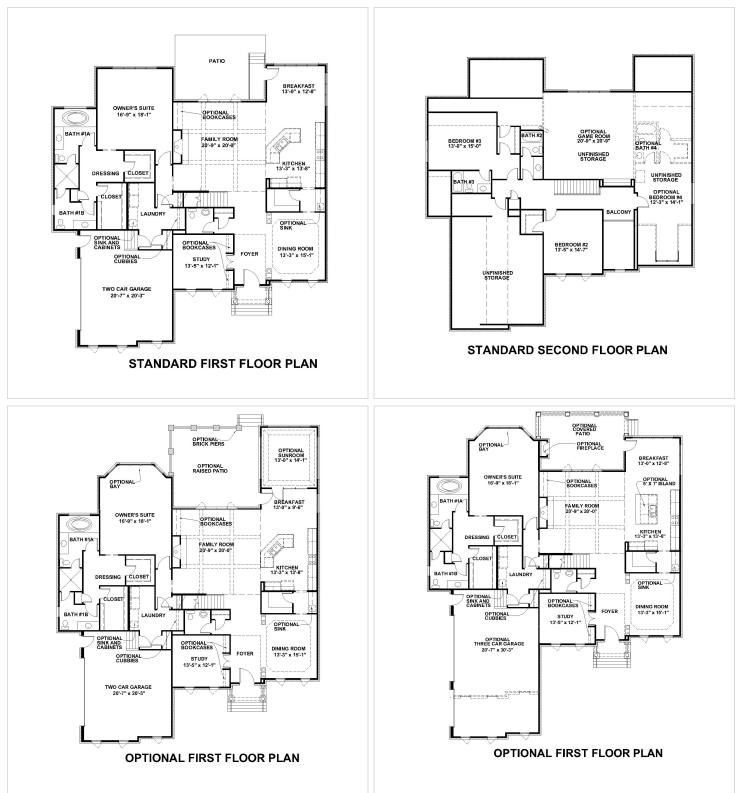

lan may be customized to your peeds.

## **About This Community**

"We invite you to customize our plans to personalize your home" \u00a0 \u00a0 The Westbridge features: Elegant first floor living Stunning family room with 10\u2019 coffered ceiling. Elegant two story foyer with dentil molding. Formal dining room with tray ceiling, wainscot and crown molding. Formal living room that can be converted to a study Designer kitchen with deluxe raised island, granite counter tops and stainless steel appliances. Separate His and Her master bathrooms Spacious first floor Owners suite complete with his and her walk in closets and a dressing area. First floor laundry with ceramic tile floor Attached two car garage (optional 3 car available) Plan may be customized to your peeds.



## **Floorplans**