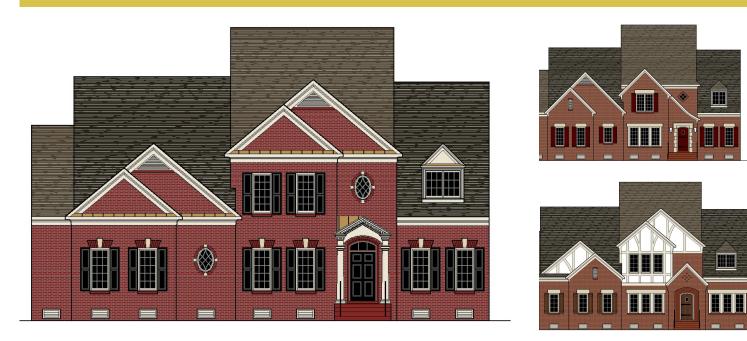

## **About This Plan**

"We invite you to customize our plans to personalize your home" \u00a0 \u00a0 The Westbridge features: Elegant first floor living Stunning family room with 10\u2019 coffered ceiling. Elegant two story foyer with dentil molding. Formal dining room with tray ceiling, wainscot and crown molding. Formal living room that can be converted to a study Designer kitchen with deluxe raised island, granite counter tops and stainless steel appliances. Separate His and Her master bathrooms Spacious first floor Owners suite complete with his and her walk in closets and a dressing area. First floor laundry with ceramic tile floor Attached two car garage (optional 3 car available) Plan may be customized to your peeds.

## **About This Community**

"We invite you to customize our plans to personalize your home" \u00a0 \u00a0 The Westbridge features: Elegant first floor living Stunning family room with 10\u2019 coffered ceiling. Elegant two story foyer with dentil molding. Formal dining room with tray ceiling, wainscot and crown molding. Formal living room that can be converted to a study Designer kitchen with deluxe raised island, granite counter tops and stainless steel appliances. Separate His and Her master bathrooms Spacious first floor Owners suite complete with his and her walk in closets and a dressing area. First floor laundry with ceramic tile floor Attached two car garage (optional 3 car available) Plan may be customized to your peeds.