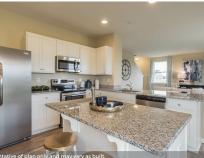

#### **About This House**

The Northwest is perfect for the chef & the family. The large kitchen features a peninsula with room for seating and an island. The kitchen overlooks the dining and spacious family room. At the front of the home you're welcomed into the living and dining room - a perfect space to greet guests. Upstairs are three large bedrooms, two have walk-in closets, a full bathroom with a double vanity and large loft. The owner's suite has two walk-in closets and a bathroom. Contact a D.R. Horton sales representative to learn more about this amazing home!

### **About This Community**

The Northwest is perfect for the chef & the family. The large kitchen features a peninsula with room for seating and an island. The kitchen overlooks the dining and spacious family room. At the front of the home you're welcomed into the living and dining room - a perfect space to greet guests. Upstairs are three large bedrooms, two have walk-in closets, a full bathroom with a double vanity and large loft. The owner's suite has two walk-in closets and a bathroom. Contact a D.R. Horton sales representative to learn more about this amazing home!