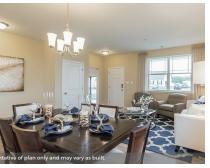

#### **About This House**

The Northwest is perfect for the chef & the family. The large kitchen features a peninsula with room for seating and an island. The kitchen overlooks the dining and spacious family room. At the front of the home you're welcomed into the living and dining room - a perfect space to greet guests. Upstairs are three large bedrooms, two have walk-in closets, a full bathroom with a double vanity and large loft. The owner's suite has two walk-in closets and a bathroom. Contact a D.R. Horton sales representative to learn more about this amazing home!

### **About This Community**

The Northwest is perfect for the chef & the family. The large kitchen features a peninsula with room for seating and an island. The kitchen overlooks the dining and spacious family room. At the front of the home you're welcomed into the living and dining room - a perfect space to greet guests. Upstairs are three large bedrooms, two have walk-in closets, a full bathroom with a double vanity and large loft. The owner's suite has two walk-in closets and a bathroom. Contact a D.R. Horton sales representative to learn more about this amazing home!