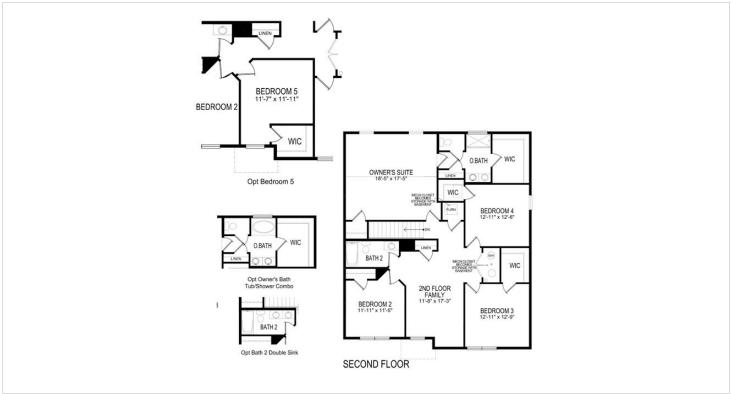

rge loft. The owner's suite has two walk-in closets and a bathroom. Contact a D.R. Horton sales representative to learn more about this amazing home!

### **About This Community**

The Northwest is perfect for the chef & the family. The large kitchen features a peninsula with room for seating and an island. The kitchen overlooks the dining and spacious family room. At the front of the home you're welcomed into the living and dining room - a perfect space to greet guests. Upstairs are three large bedrooms, two have walk-in closets, a full bathroom with a double vanity and large loft. The owner's suite has two walk-in closets and a bathroom. Contact a D.R. Horton sales representative to learn more about this amazing home!

# **10335 Fieldview Drive** DELMAR, DE 19970



#### **Floorplans**