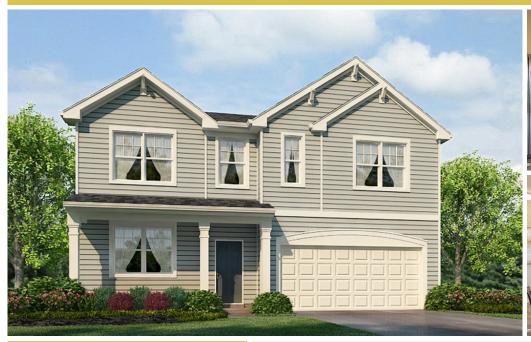

## **10335 Fieldview Drive** DELMAR, DE 19970

Powered by newhomesguide.com

Single-Family

\$277,990

4 Beds | 2 Baths | 1 Half Bath | 2 Levels | 2 Garage | 2,867 Sq Ft

#### **About This House**

The Northwest is perfect for the chef & the family. The large kitchen features a peninsula with room for seating and an island. The kitchen overlooks the dining and spacious family room. At the front of the home you're welcomed into the living and dining room - a perfect space to greet guests. Upstairs are three large bedrooms, two have walk-in closets, a full bathroom with a double vanity and large loft. The owner's suite has two walk-in closets and a bathroom. Contact a D.R. Horton sales representative to learn more about this amazing home!