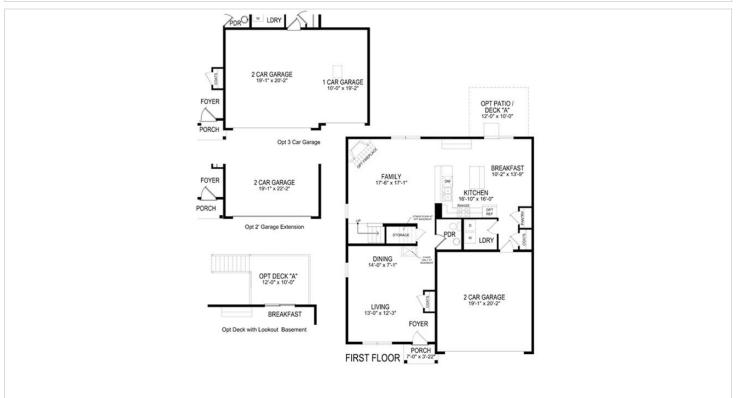

e loft. The owner's suite has two walk-in closets and a bathroom. Contact a D.R. Horton sales representative to learn more about this amazing home!

### **About This Community**

The Northwest is perfect for the chef & the family. The large kitchen features a peninsula with room for seating and an island. The kitchen overlooks the dining and spacious family room. At the front of the home you're welcomed into the living and dining room - a perfect space to greet guests. Upstairs are three large bedrooms, two have walk-in closets, a full bathroom with a double vanity and large loft. The owner's suite has two walk-in closets and a bathroom. Contact a D.R. Horton sales representative to learn more about this amazing home!

# **10335 Fieldview Drive** DELMAR, DE 19970



#### **Floorplans**