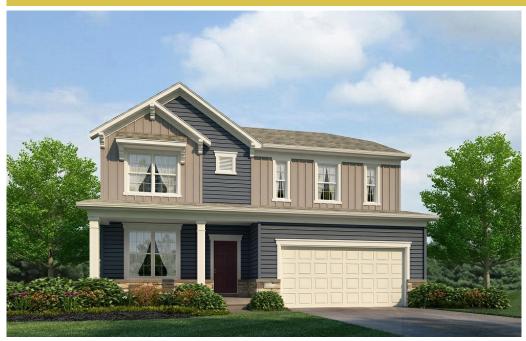

## **5605 Rohan Place** MOSELEY, VA 23120

Powered by newhomesguide.com

Single-Family

\$378,305

3 Beds | 2 Baths | 1 Half Bath | 2 Levels | 2 Garage | 2,439 Sq Ft

## **About This House**

Available January- Home Site 10The Winston Floor plan has everything you need!\*\*Sunroom off of the kitchen\* 3 bdrms & 2 1/2 baths\*\*Flex room/office or dining room\* \*Eat-in kitchen with center island, Gas cooking, quartz countertops, Gray cabinets & SS appliances\* Family room opens to the kitchen\*Mudroom off of the garage that leads to the heart of the home\* The staircase is tucked away from the entrance foyer\* Large loft on 2nd floor\* Owner's suite with double sinks, stand up shower, tub & private closet in the owner's bath + walk-in closet\*Upstairs laundry room\* Attached 2 car garage \* Deck \* Paved driveway\*Convenient to major highways, shopping & restaurants. Pictures are representative