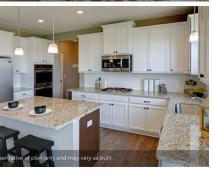

## **About This House**

Available January- Home Site 10The Winston Floor plan has everything you need!\*\*Sunroom off of the kitchen\* 3 bdrms & 2 1/2 baths\*\*Flex room/office or dining room\* \*Eat-in kitchen with center island, Gas cooking, quartz countertops, Gray cabinets & SS appliances\* Family room opens to the kitchen\*Mudroom off of the garage that leads to the heart of the home\* The staircase is tucked away from the entrance foyer\* Large loft on 2nd floor\* Owner's suite with double sinks, stand up shower, tub & private closet in the owner's bath + walk-in closet\*Upstairs laundry room\* Attached 2 car garage \* Deck \* Paved driveway\*Convenient to major highways, shopping & restaurants. Pictures are representative