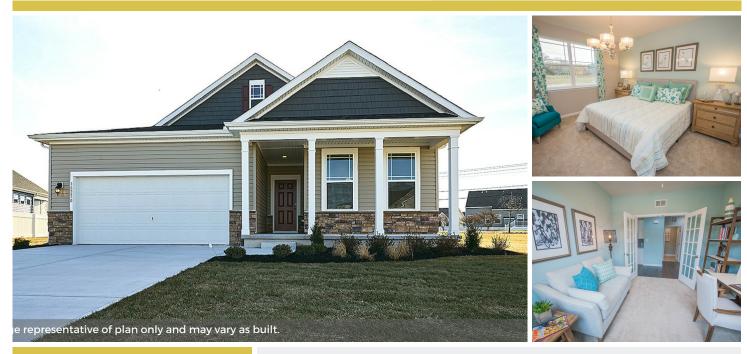

## **About This House**

Location, luxury, and value all combine to make this Bristol home type one of the most lavish homes in the community! This 3 Bedroom, 3 full bathroom PLUS Flex Room home includes a loft and wide open plan for spacious living and family enjoyment. Complete with stainless steel appliances (refrigerator included), upgraded flooring, a spacious front porch, and a covered rear porch overlooking the large community pond. This is truly one of the most lavish home sites in the entire community with a front view of open common space and a rear water view which is sure to create a calming feeling while enjoying coffee on the back porch. This is a MUST SEE home!

# **About This Community**

Location, luxury, and value all combine to make this Bristol home type one of the most lavish homes in the community! This 3 Bedroom, 3 full bathroom PLUS Flex Room home includes a loft and wide open plan for spacious living and family enjoyment. Complete with stainless steel appliances (refrigerator included), upgraded flooring, a spacious front porch, and a covered rear porch overlooking the large community pond. This is truly one of the most lavish home sites in the entire community with a front view of open common space and a rear water view which is sure to create a calming feeling while enjoying coffee on the back porch. This is a MUST SEE home!