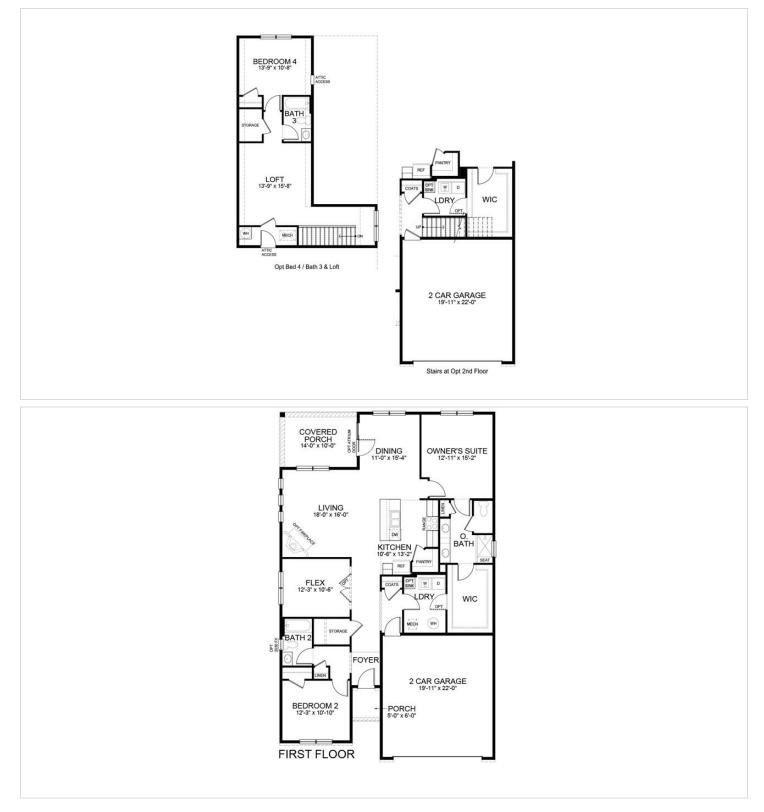

back porch. This is a MUST SEE home!

# **About This Community**

Location, luxury, and value all combine to make this Bristol home type one of the most lavish homes in the community! This 3 Bedroom, 3 full bathroom PLUS Flex Room home includes a loft and wide open plan for spacious living and family enjoyment. Complete with stainless steel appliances (refrigerator included), upgraded flooring, a spacious front porch, and a covered rear porch overlooking the large community pond. This is truly one of the most lavish home sites in the entire community with a front view of open common space and a rear water view which is sure to create a calming feeling while enjoying coffee on the back porch. This is a MUST SEE home!

#### **16614 Bluestone Terrace** MILTON, DE 19968



## **Floorplans**