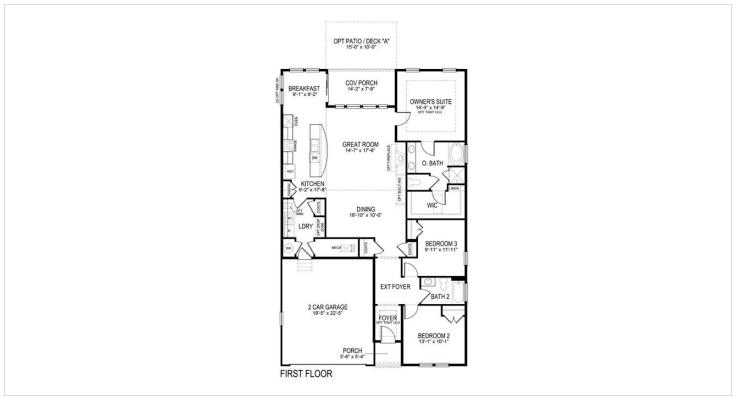

aded cabinets and floors, plus a covered rear porch overlooking the community pond and a front view of open common area creating an ambiance of peace and tranquility within an already amazing community and location.

### **About This Community**

The Azalea home type is one of our highly sought-after plans and this quick move in goes above and beyond expectations! This ranch home has 4 bedrooms, 3 full bathrooms, a loft for extra living area and storage, tray ceilings in the owner's suite, a fireplace, upgraded cabinets and floors, plus a covered rear porch overlooking the community pond and a front view of open common area creating an ambiance of peace and tranquility within an already amazing community and location.

# **16612 Bluestone Terrace** MILTON, DE 19968



#### **Floorplans**