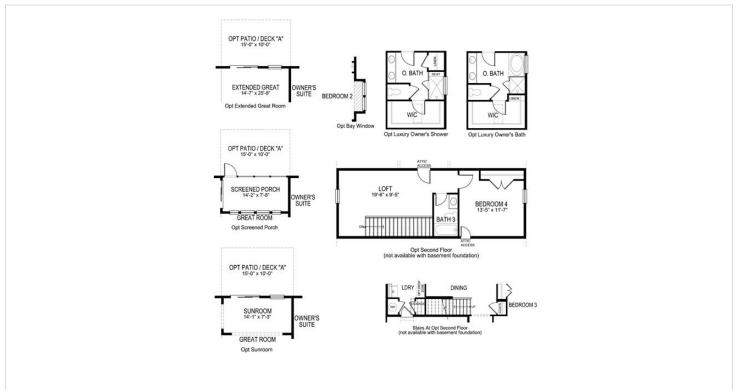

ed cabinets and floors, plus a covered rear porch overlooking the community pond and a front view of open common area creating an ambiance of peace and tranquility within an already amazing community and location.

### **About This Community**

The Azalea home type is one of our highly sought-after plans and this quick move in goes above and beyond expectations! This ranch home has 4 bedrooms, 3 full bathrooms, a loft for extra living area and storage, tray ceilings in the owner's suite, a fireplace, upgraded cabinets and floors, plus a covered rear porch overlooking the community pond and a front view of open common area creating an ambiance of peace and tranquility within an already amazing community and location.

# **16612 Bluestone Terrace** MILTON, DE 19968



#### **Floorplans**