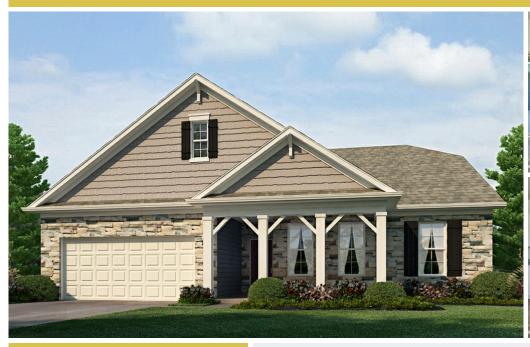

#### **About This House**

BRAND NEW, MOVE IN BY NOVEMBER. This Hayward ranch style home is located close to the future lodge and offers 9' ceilings, three spacious bedrooms, two bathrooms, a flex room and an open kitchen layout overlooking the dining area and living room. Enjoy a covered porch, three car garage and a fully sodded, landscaped and irrigated lawn. Interior features include luxury vinyl plank throughout the main areas, a gourmet kitchen with stainless steel appliances (dishwasher, gas range, microwave),granite countertops, a whole home trim package, tray ceilings, fireplace. Ceiling fan rough-ins and cable outlets in all bedrooms and living/great rooms with added smart home

### **About This Community**

BRAND NEW, MOVE IN BY NOVEMBER. This Hayward ranch style home is located close to the future lodge and offers 9' ceilings, three spacious bedrooms, two bathrooms, a flex room and an open kitchen layout overlooking the dining area and living room. Enjoy a covered porch, three car garage and a fully sodded, landscaped and irrigated lawn. Interior features include luxury vinyl plank throughout the main areas, a gourmet kitchen with stainless steel appliances (dishwasher, gas range, microwave),granite countertops, a whole home trim package, tray ceilings, fireplace. Ceiling fan rough-ins and cable outlets in all bedrooms and living/great rooms with added smart home