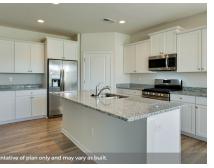

#### **About This House**

BRAND NEW, MOVE IN BY NOVEMBER. This Hayward ranch style home is located close to the future lodge and offers 9' ceilings, three spacious bedrooms, two bathrooms, a flex room and an open kitchen layout overlooking the dining area and living room. Enjoy a covered porch, three car garage and a fully sodded, landscaped and irrigated lawn. Interior features include luxury vinyl plank throughout the main areas, a gourmet kitchen with stainless steel appliances (dishwasher, gas range, microwave),granite countertops, a whole home trim package, tray ceilings, fireplace. Ceiling fan rough-ins and cable outlets in all bedrooms and living/great rooms with added smart home

### **About This Community**

BRAND NEW, MOVE IN BY NOVEMBER. This Hayward ranch style home is located close to the future lodge and offers 9' ceilings, three spacious bedrooms, two bathrooms, a flex room and an open kitchen layout overlooking the dining area and living room. Enjoy a covered porch, three car garage and a fully sodded, landscaped and irrigated lawn. Interior features include luxury vinyl plank throughout the main areas, a gourmet kitchen with stainless steel appliances (dishwasher, gas range, microwave),granite countertops, a whole home trim package, tray ceilings, fireplace. Ceiling fan rough-ins and cable outlets in all bedrooms and living/great rooms with added smart home