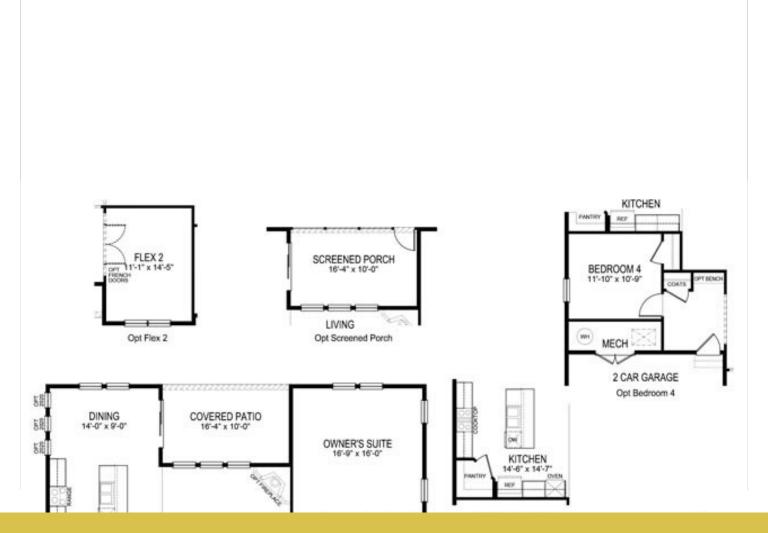

yle home is located close to the future lodge and offers 9' ceilings, three spacious bedrooms, two bathrooms, a flex room and an open kitchen layout overlooking the dining area and living room. Enjoy a covered porch, three car garage and a fully sodded, landscaped and irrigated lawn. Interior features include luxury vinyl plank throughout the main areas, a gourmet kitchen with stainless steel appliances (dishwasher, gas range, microwave),granite countertops, a whole home trim package, tray ceilings, fireplace. Ceiling fan rough-ins and cable outlets in all bedrooms and living/great rooms with added smart home

neeless. The Vines of Condhill will feature a ladge with dining and coming rooms a wine testing room a neel with a

# **25015 Tannin Circle** MILTON, DE 19968



### **Floorplans**