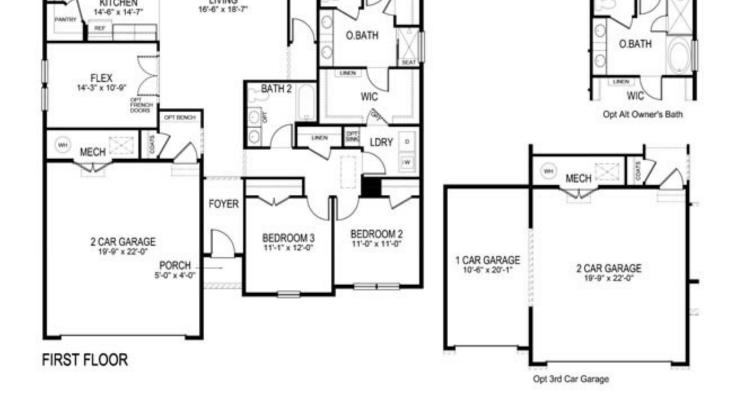

#### **About This House**

BRAND NEW, MOVE IN BY NOVEMBER. This Hayward ranch style home is located close to the future lodge and offers 9' ceilings, three spacious bedrooms, two bathrooms, a flex room and an open kitchen layout overlooking the dining area and living room. Enjoy a covered porch, three car garage and a fully sodded, landscaped and irrigated lawn. Interior features include luxury vinyl plank throughout the main areas, a gourmet kitchen with stainless steel appliances (dishwasher, gas range, microwave),granite countertops, a whole home trim package, tray ceilings, fireplace. Ceiling fan rough-ins and cable outlets in all bedrooms and living/great rooms with added smart home

### **About This Community**

BRAND NEW, MOVE IN BY NOVEMBER. This Hayward ranch style home is located close to the future lodge and offers 9' ceilings, three spacious bedrooms, two bathrooms, a flex room and an open kitchen layout overlooking the dining area and living room. Enjoy a covered porch, three car garage and a fully sodded, landscaped and irrigated lawn. Interior features include luxury vinyl plank throughout the main areas, a gourmet kitchen with stainless steel appliances (dishwasher, gas range, microwave),granite countertops, a whole home trim package, tray ceilings, fireplace. Ceiling fan rough-ins and cable outlets in all bedrooms and living/great rooms with added smart home