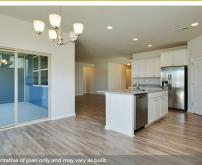

#### **About This House**

BRAND NEW, MOVE IN BY NOVEMBER. This Hayward ranch style home is located close to the future lodge and offers 9' ceilings, three spacious bedrooms, two bathrooms, a flex room and an open kitchen layout overlooking the dining area and living room. Enjoy a covered porch, three car garage and a fully sodded, landscaped and irrigated lawn. Interior features include luxury vinyl plank throughout the main areas, a gourmet kitchen with stainless steel appliances (dishwasher, gas range, microwave),granite countertops, a whole home trim package, tray ceilings, fireplace. Ceiling fan rough-ins and cable outlets in all bedrooms and living/great rooms with added smart home

### **About This Community**

BRAND NEW, MOVE IN BY NOVEMBER. This Hayward ranch style home is located close to the future lodge and offers 9' ceilings, three spacious bedrooms, two bathrooms, a flex room and an open kitchen layout overlooking the dining area and living room. Enjoy a covered porch, three car garage and a fully sodded, landscaped and irrigated lawn. Interior features include luxury vinyl plank throughout the main areas, a gourmet kitchen with stainless steel appliances (dishwasher, gas range, microwave),granite countertops, a whole home trim package, tray ceilings, fireplace. Ceiling fan rough-ins and cable outlets in all bedrooms and living/great rooms with added smart home