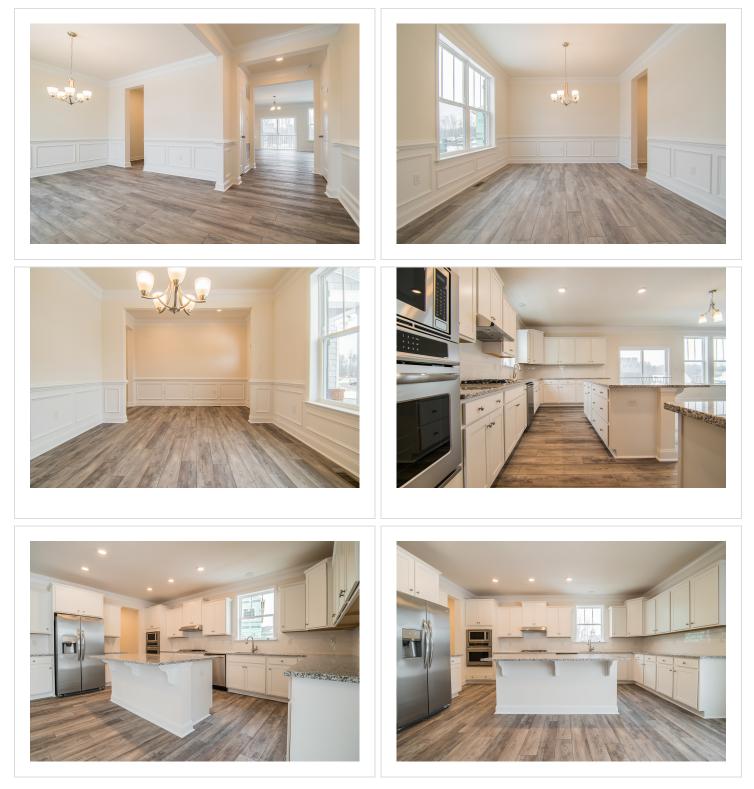

# **About This House**

Welcome to 2434 Monarch Way. This 5 bedroom, 3 bath home with a 3 car garage is a people pleaser! Spacious open plan with a gourmet kitchen that includes a large in?nity island, built in appliances with a gas cooktop and tile back-splash. Your spacious laundry room is located on the upper level and below you will ?nd your ?nished recreation room and a 3 piece rough-in bathroom. Jamestown Floorplan 3 1/2? Engineered hardwood on the main level 36? Maple Stone Gray Cabinets with Carrara Marmi Quartz counter tops

# **About This Community**

Welcome to 2434 Monarch Way. This 5 bedroom, 3 bath home with a 3 car garage is a people pleaser! Spacious open plan with a gourmet kitchen that includes a large in?nity island, built in appliances with a gas cooktop and tile back-splash. Your spacious laundry room is located on the upper level and below you will ?nd your ?nished recreation room and a 3 piece rough-in bathroom. Jamestown Floorplan 3 1/2? Engineered hardwood on the main level 36? Maple Stone Gray Cabinets with Carrara Marmi Quartz counter tops