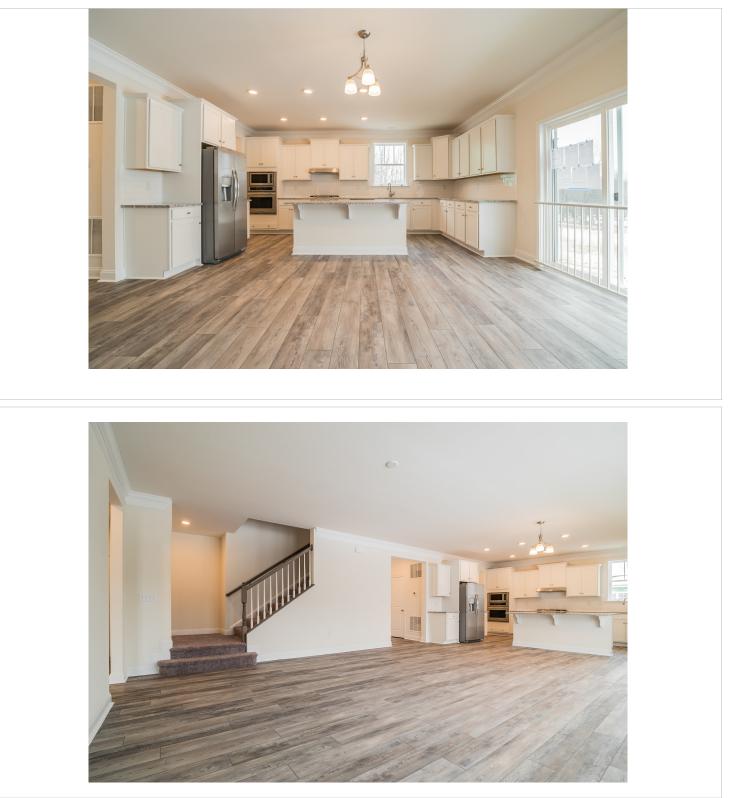

# **About This House**

Welcome to 2434 Monarch Way. This 5 bedroom, 3 bath home with a 3 car garage is a people pleaser! Spacious open plan with a gourmet kitchen that includes a large in?nity island, built in appliances with a gas cooktop and tile back-splash. Your spacious laundry room is located on the upper level and below you will ?nd your ?nished recreation room and a 3 piece rough-in bathroom. Jamestown Floorplan 3 1/2? Engineered hardwood on the main level 36? Maple Stone Gray Cabinets with Carrara Marmi Quartz counter tops

# **About This Community**

Welcome to 2434 Monarch Way. This 5 bedroom, 3 bath home with a 3 car garage is a people pleaser! Spacious open plan with a gourmet kitchen that includes a large in?nity island, built in appliances with a gas cooktop and tile back-splash. Your spacious laundry room is located on the upper level and below you will ?nd your ?nished recreation room and a 3 piece rough-in bathroom. Jamestown Floorplan 3 1/2? Engineered hardwood on the main level 36? Maple Stone Gray Cabinets with Carrara Marmi Quartz counter tops