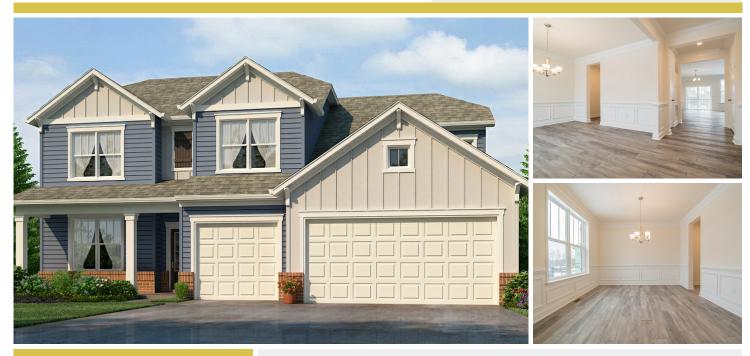

### **2434 Monarch Way** BEL AIR, MD 21015

# **About This House**

Welcome to 2434 Monarch Way. This 5 bedroom, 3 bath home with a 3 car garage is a people pleaser! Spacious open plan with a gourmet kitchen that includes a large in?nity island, built in appliances with a gas cooktop and tile back-splash. Your spacious laundry room is located on the upper level and below you will ?nd your ?nished recreation room and a 3 piece rough-in bathroom. Jamestown Floorplan 3 1/2? Engineered hardwood on the main level 36? Maple Stone Gray Cabinets with Carrara Marmi Quartz counter tops