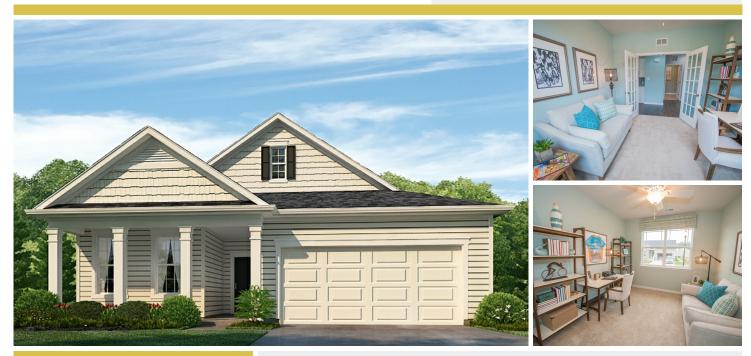

### **16840 Millstone Drive** MILTON, DE 19968

Powered by newhomesguide.com

Single-Family

\$312,040

2 Beds | 2 Baths | 1 Level | 2 Garage | 1,748 Sq Ft

## **About This House**

The highly popular Bristol home type is a 2 Bedroom PLUS usable Flex Room complete with French Doors so it can easily accommodate a Day Bed or Futon; the home has 2 full bathrooms- one is a wall-tiled tub/shower combination for ease of use and the Master Bath has a fully tiled walk in shower with dual vanities for fantastic separation area. The kitchen features an open concept with upgraded Granite counter tops for that sense of elegance, 36 inch cabinets for great storage, and stainless steel appliances to include a dishwasher, gas range with full oven combination; over the range microwave with a direct venting system, and a garbage disposal making it a remarkably functional kitchen. Upgraded floaring and a fully corcored parch make this home are of the best values in the

# **About This Community**

The highly popular Bristol home type is a 2 Bedroom PLUS usable Flex Room complete with French Doors so it can easily accommodate a Day Bed or Futon; the home has 2 full bathrooms- one is a wall-tiled tub/shower combination for ease of use and the Master Bath has a fully tiled walk in shower with dual vanities for fantastic separation area. The kitchen features an open concept with upgraded Granite counter tops for that sense of elegance, 36 inch cabinets for great storage, and stainless steel appliances to include a dishwasher, gas range with full oven combination; over the range microwave with a direct venting system, and a garbage disposal making it a remarkably functional kitchen.