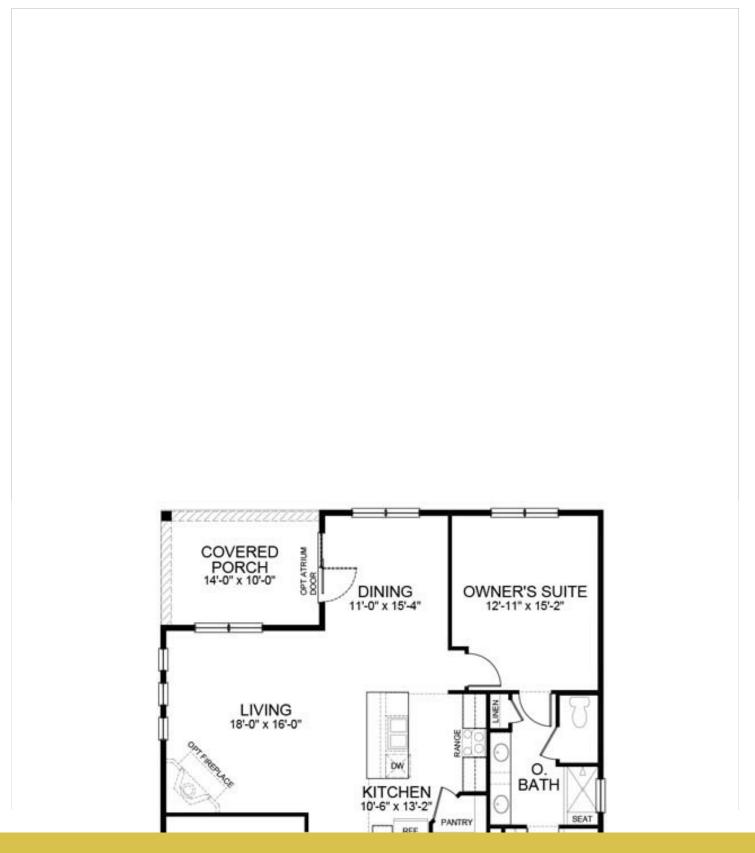

the

# **About This Community**

The highly popular Bristol home type is a 2 Bedroom PLUS usable Flex Room complete with French Doors so it can easily accommodate a Day Bed or Futon; the home has 2 full bathrooms- one is a wall-tiled tub/shower combination for ease of use and the Master Bath has a fully tiled walk in shower with dual vanities for fantastic separation area. The kitchen features an open concept with upgraded Granite counter tops for that sense of elegance, 36 inch cabinets for great storage, and stainless steel appliances to include a dishwasher, gas range with full oven combination; over the range microwave with a direct venting system, and a garbage disposal making it a remarkably functional kitchen.

#### **16840 Millstone Drive** MILTON, DE 19968



### **Floorplans**