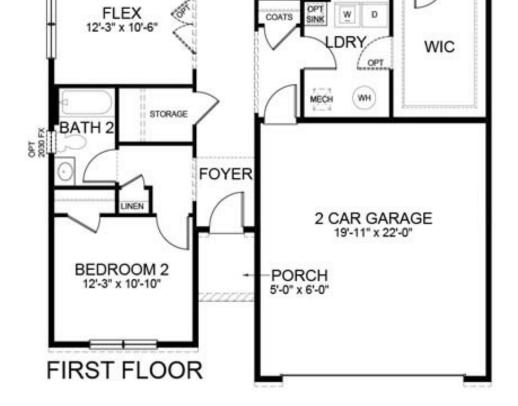

he

# **About This Community**

The highly popular Bristol home type is a 2 Bedroom PLUS usable Flex Room complete with French Doors so it can easily accommodate a Day Bed or Futon; the home has 2 full bathrooms- one is a wall-tiled tub/shower combination for ease of use and the Master Bath has a fully tiled walk in shower with dual vanities for fantastic separation area. The kitchen features an open concept with upgraded Granite counter tops for that sense of elegance, 36 inch cabinets for great storage, and stainless steel appliances to include a dishwasher, gas range with full oven combination; over the range microwave with a direct venting system, and a garbage disposal making it a remarkably functional kitchen.

#### **16840 Millstone Drive** MILTON, DE 19968



### **Floorplans**