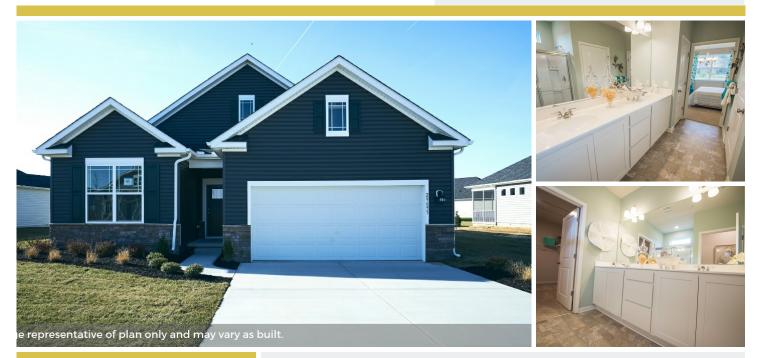

## **301 Coral Court** FREDERICA, DE 19946

Powered by newhomesguide.com

Single-Family

\$260,740

2 Beds | 2 Baths | 1 Level | 2 Garage | 1,748 Sq Ft

## **About This House**

The Bristol is a spacious single-story home featuring 9' ceilings, granite counter tops and stainless-steel kitchen appliances. The open kitchen layout overlooks the living room, dining room and a covered porch. A convenient flex room with beautiful glass doors is the perfect space for a home office or a quiet place to read. An additional spacious second bedroom for guests can be found towards the front of the home. Meanwhile, the relaxing owner's suite with a full bathroom and spacious walk-in closet is privately located at the back of the home.