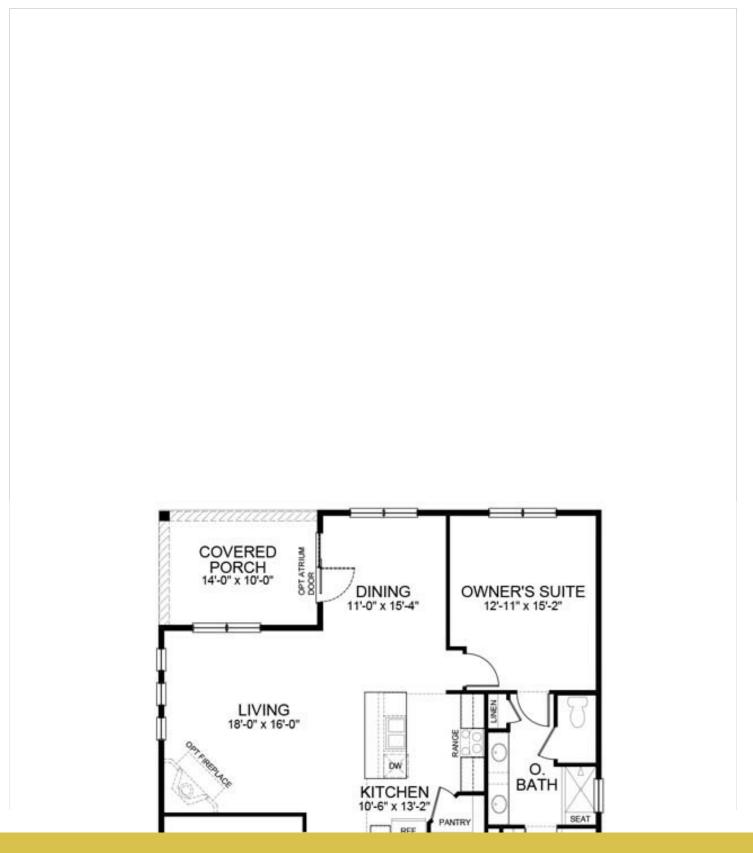

## **Floorplans**

## **About This House**

The Bristol is a spacious single-story home featuring 9' ceilings, granite counter tops and stainless-steel kitchen appliances. The open kitchen layout overlooks the living room, dining room and a covered porch. A convenient flex room with beautiful glass doors is the perfect space for a home office or a quiet place to read. An additional spacious second bedroom for guests can be found towards the front of the home. Meanwhile, the relaxing owner's suite with a full bathroom and spacious walk-in closet is privately located at the back of the home.