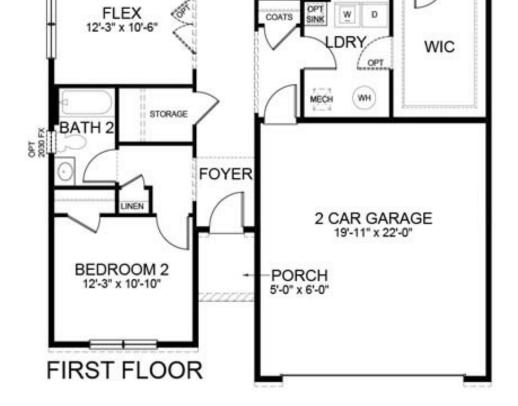

## **Floorplans**

## **About This House**

The Bristol is a spacious single-story home featuring 9' ceilings, granite counter tops and stainless-steel kitchen appliances. The open kitchen layout overlooks the living room, dining room and a covered porch. A convenient flex room with beautiful glass doors is the perfect space for a home office or a quiet place to read. An additional spacious second bedroom for guests can be found towards the front of the home. Meanwhile, the relaxing owner's suite with a full bathroom and spacious walk-in closet is privately located at the back of the home.