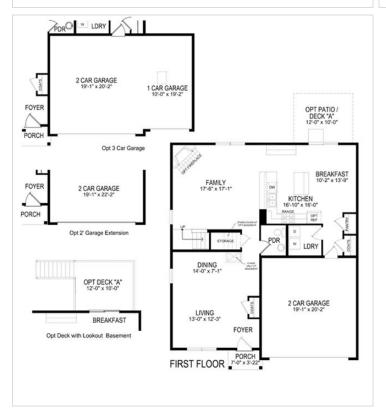

#### **About This House**

Starting at 2,867 square feet this incredible floor plan offers 9' ceilings. The owner's suite features a connected full bathroom and walk-in closet, with plenty of space to create your own personal oasis. In addition, you'll find three spacious bedrooms with large closets that share a full bathroom, and an additional loft area all located on the second floor. Stainless kitchen package, unfinished basement, Granite kitchen counter tops. Realtors Warmly Welcome.

### **Floorplans**