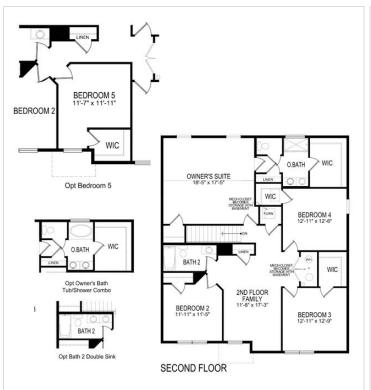

### **Floorplans**

#### **About This House**

Starting at 2,867 square feet this incredible floor plan offers 9' ceilings. The owner's suite features a connected full bathroom and walk-in closet, with plenty of space to create your own personal oasis. In addition, you'll find three spacious bedrooms with large closets that share a full bathroom, and an additional loft area all located on the second floor. Stainless kitchen package, unfinished basement, Granite kitchen counter tops. Realtors Warmly Welcome.