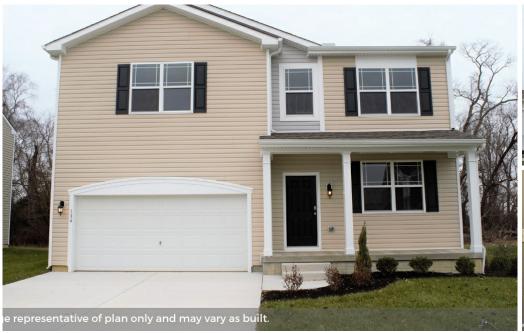

## **30 N MARSHVIEW TER** MAGNOLIA, DE 19962

Powered by newhomesguide.com

Single-Family

\$319,455

4 Beds | 2 Baths | 1 Half Bath | 2 Levels | 2 Garage | 2,867 Sq Ft

#### **About This House**

Starting at 2,867 square feet this incredible floor plan offers 9' ceilings. The owner's suite features a connected full bathroom and walk-in closet, with plenty of space to create your own personal oasis. In addition, you'll find three spacious bedrooms with large closets that share a full bathroom, and an additional loft area all located on the second floor. Stainless kitchen package, unfinished basement, Granite kitchen counter tops. Realtors Warmly Welcome.