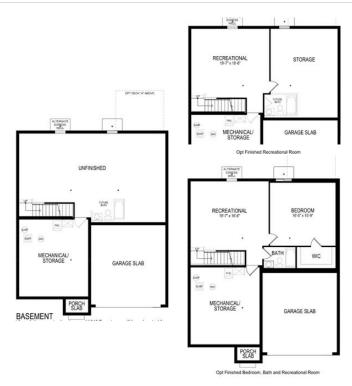

#### **About This House**

Starting at 2,867 square feet this incredible floor plan offers 9' ceilings. The owner's suite features a connected full bathroom and walk-in closet, with plenty of space to create your own personal oasis. In addition, you'll find three spacious bedrooms with large closets that share a full bathroom, and an additional loft area all located on the second floor. Stainless kitchen package, unfinished basement, Granite kitchen counter tops. Realtors Warmly Welcome.

### **Floorplans**