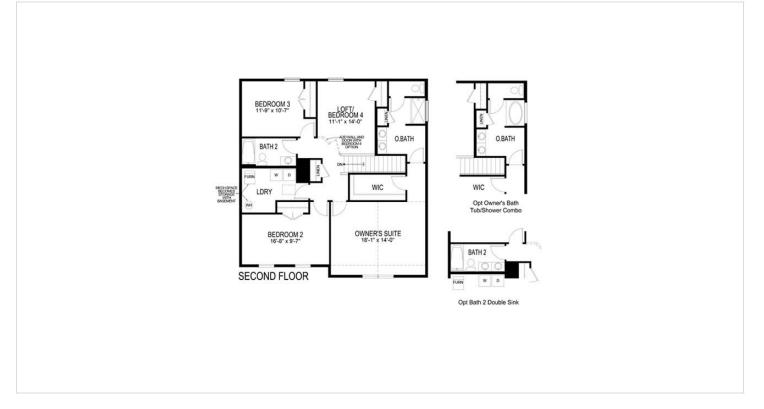

### **Floorplans**

#### **About This House**

Starting at 2,169 square feet this home offers 9' ceilings, an owners suite with a connected full bathroom and walk-in closet, two spacious bedrooms that share a full bathroom, with an additional loft area. The first floor has an open kitchen layout overlooking the living, dining room, powder room, & first floor flex room. A fourth bedroom can replace the loft on the second floor. Stainless kitchen package, vinyl and carpet throughout, cultured marble bathroom counter tops, Smart home package. Realtors Warmly Welcome!