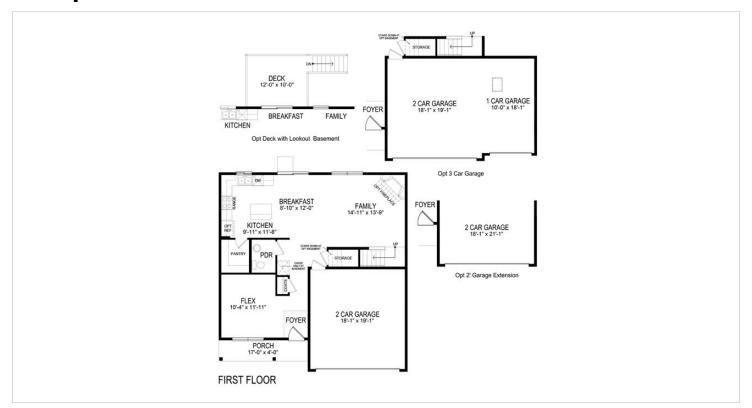

### **Floorplans**

#### **About This House**

Starting at 2,169 square feet this home offers 9' ceilings, an owners suite with a connected full bathroom and walk-in closet, two spacious bedrooms that share a full bathroom, with an additional loft area. The first floor has an open kitchen layout overlooking the living, dining room, powder room, & first floor flex room. A fourth bedroom can replace the loft on the second floor. Stainless kitchen package, vinyl and carpet throughout, cultured marble bathroom counter tops, Smart home package. Realtors Warmly Welcome!