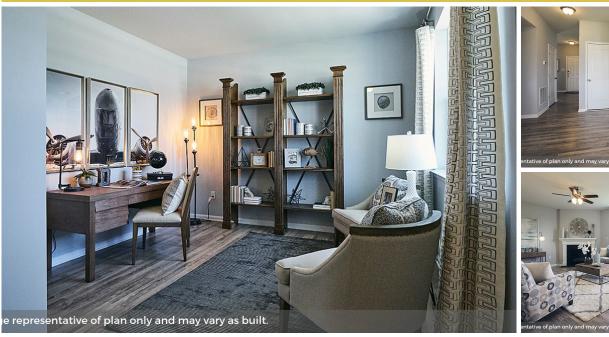

#### **About This House**

Starting at 2,169 square feet this home offers 9' ceilings, an owners suite with a connected full bathroom and walk-in closet, two spacious bedrooms that share a full bathroom, with an additional loft area. The first floor has an open kitchen layout overlooking the living, dining room, powder room, & first floor flex room. A fourth bedroom can replace the loft on the second floor. Stainless kitchen package, vinyl and carpet throughout, cultured marble bathroom counter tops, Smart home package. Realtors Warmly Welcome!

#### **About This Community**

Starting at 2,169 square feet this home offers 9' ceilings, an owners suite with a connected full bathroom and walk-in closet, two spacious bedrooms that share a full bathroom, with an additional loft area. The first floor has an open kitchen layout overlooking the living, dining room, powder room, & first floor flex room. A fourth bedroom can replace the loft on the second floor. Stainless kitchen package, vinyl and carpet throughout, cultured marble bathroom counter tops, Smart home package. Realtors Warmly Welcome!