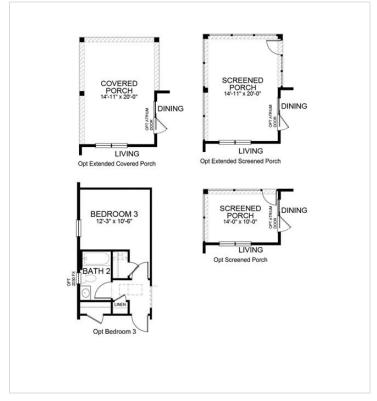

### **Floorplans**

#### **About This House**

The Bristol floorplan! This 2,401 square foot floorplan offers three spacious bedrooms, three full bathrooms, a flex room which can be used as a dining room or office, a loft and an open kitchen layout overlooking the living and dining room. The screened in porch overlooks the 0.25 acre yard. Interior features include luxury vinyl plank flooring throughout the main areas, stainless steel appliances and granite countertops. Ceiling fan rough-ins and cable outlets in all bedrooms and living/great rooms.

### **About This Community**

The Bristol floorplan! This 2,401 square foot floorplan offers three spacious bedrooms, three full bathrooms, a flex room which can be used as a dining room or office, a loft and an open kitchen layout overlooking the living and dining room. The screened in porch overlooks the 0.25 acre yard. Interior features include luxury vinyl plank flooring throughout the main areas, stainless steel appliances and granite countertops. Ceiling fan rough-ins and cable outlets in all bedrooms and living/great rooms.