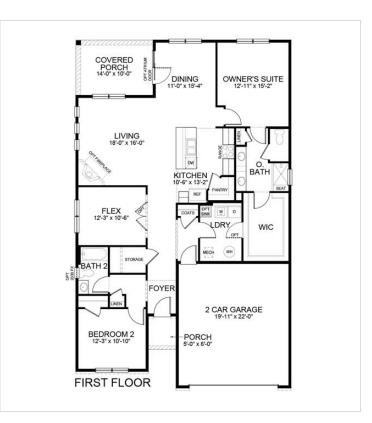

### **Floorplans**

#### **About This House**

The Bristol floorplan! This 2,401 square foot floorplan offers three spacious bedrooms, three full bathrooms, a flex room which can be used as a dining room or office, a loft and an open kitchen layout overlooking the living and dining room. The screened in porch overlooks the 0.25 acre yard. Interior features include luxury vinyl plank flooring throughout the main areas, stainless steel appliances and granite countertops. Ceiling fan rough-ins and cable outlets in all bedrooms and living/great rooms.

### **About This Community**

The Bristol floorplan! This 2,401 square foot floorplan offers three spacious bedrooms, three full bathrooms, a flex room which can be used as a dining room or office, a loft and an open kitchen layout overlooking the living and dining room. The screened in porch overlooks the 0.25 acre yard. Interior features include luxury vinyl plank flooring throughout the main areas, stainless steel appliances and granite countertops. Ceiling fan rough-ins and cable outlets in all bedrooms and living/great rooms.