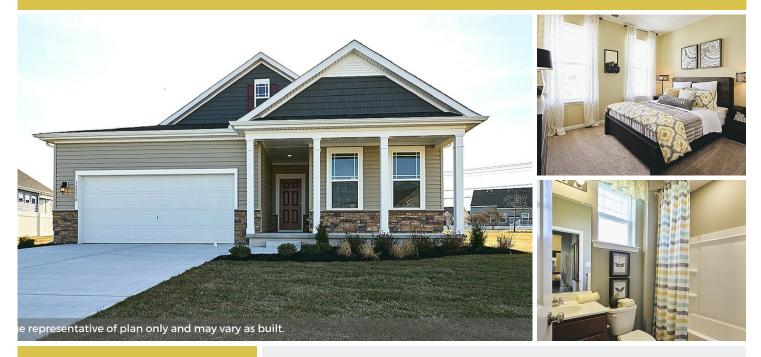

# **20595 Smithfield Circle** MILFORD, DE 19963

Powered by newhomesguide.com

Single-Family

\$315,765

**3** Beds | **3** Baths | **2** Levels | **2** Garage | **2,401** Sq Ft

#### **About This House**

The Bristol floorplan! This 2,401 square foot floorplan offers three spacious bedrooms, three full bathrooms, a flex room which can be used as a dining room or office, a loft and an open kitchen layout overlooking the living and dining room. The screened in porch overlooks the 0.25 acre yard. Interior features include luxury vinyl plank flooring throughout the main areas, stainless steel appliances and granite countertops. Ceiling fan rough-ins and cable outlets in all bedrooms and living/great rooms.

### **About This Community**

The Bristol floorplan! This 2,401 square foot floorplan offers three spacious bedrooms, three full bathrooms, a flex room which can be used as a dining room or office, a loft and an open kitchen layout overlooking the living and dining room. The screened in porch overlooks the 0.25 acre yard. Interior features include luxury vinyl plank flooring throughout the main areas, stainless steel appliances and granite countertops. Ceiling fan rough-ins and cable outlets in all bedrooms and living/great rooms.