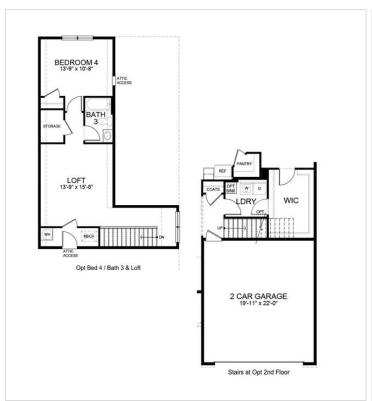

### **Floorplans**

#### **About This House**

The Bristol floorplan! This 2,401 square foot floorplan offers three spacious bedrooms, three full bathrooms, a flex room which can be used as a dining room or office, a loft and an open kitchen layout overlooking the living and dining room. The screened in porch overlooks the 0.25 acre yard. Interior features include luxury vinyl plank flooring throughout the main areas, stainless steel appliances and granite countertops. Ceiling fan rough-ins and cable outlets in all bedrooms and living/great rooms.

### **About This Community**

The Bristol floorplan! This 2,401 square foot floorplan offers three spacious bedrooms, three full bathrooms, a flex room which can be used as a dining room or office, a loft and an open kitchen layout overlooking the living and dining room. The screened in porch overlooks the 0.25 acre yard. Interior features include luxury vinyl plank flooring throughout the main areas, stainless steel appliances and granite countertops. Ceiling fan rough-ins and cable outlets in all bedrooms and living/great rooms.