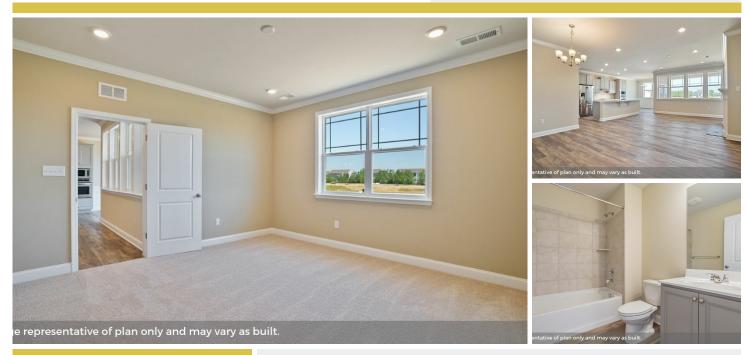

# **About This House**

The Ameila is a contemporary, open concept floorplan with a well-appointed kitchen featuring granite countertops, and large island perfect for bar-style eating and entertaining. A large master suite situated at the back of the home for privacy, included a walk-in closet and double vanity. Towards the front of the home, two bedrooms share a full bathroom. Enjoy outdoor living space with a covered patio off of the living room. Pictures, photographs, colors, features, and sizes are for illustration purposes only and will vary from the homes as built. Home and community information, including pricing, included features, terms, availability, and amenities are subject to change prior to sale at any time without notice or obligation.