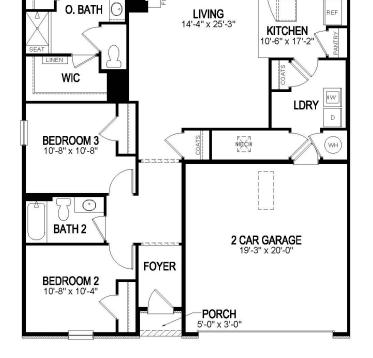

## Floorplans

**FIRST FLOOR**

# **About This House**

The Ameila is a contemporary, open concept floorplan with a well-appointed kitchen featuring granite countertops, and large island perfect for bar-style eating and entertaining. A large master suite situated at the back of the home for privacy, included a walk-in closet and double vanity. Towards the front of the home, two bedrooms share a full bathroom. Enjoy outdoor living space with a covered patio off of the living room. Pictures, photographs, colors, features, and sizes are for illustration purposes only and will vary from the homes as built. Home and community information, including pricing, included features, terms, availability, and amenities are subject to change prior to sale at any time without notice or obligation.