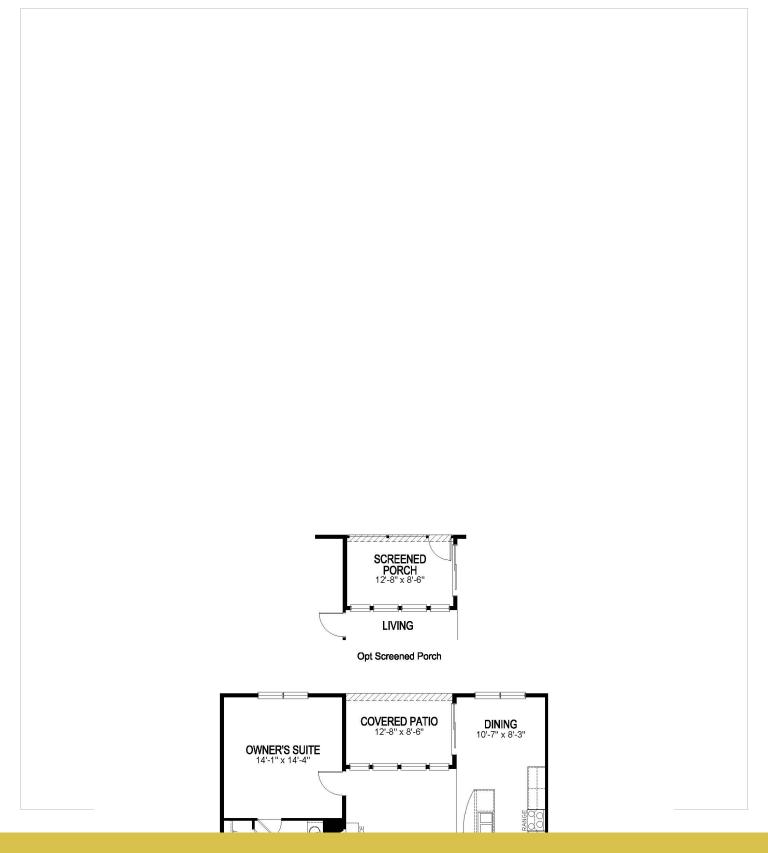

## Floorplans

**FIRST FLOOR**

# **About This House**

The Ameila is a contemporary, open concept floorplan with a well-appointed kitchen featuring granite countertops, and large island perfect for bar-style eating and entertaining. A large master suite situated at the back of the home for privacy, included a walk-in closet and double vanity. Towards the front of the home, two bedrooms share a full bathroom. Enjoy outdoor living space with a covered patio off of the living room. Pictures, photographs, colors, features, and sizes are for illustration purposes only and will vary from the homes as built. Home and community information, including pricing, included features, terms, availability, and amenities are subject to change prior to sale at any time without notice or obligation.