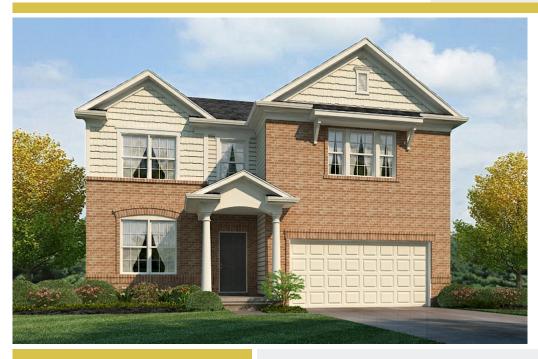

## **5 Port View Drive** FREDERICKSBURG, VA 22405

Powered by newhomesguide.com

Single-Family

\$440,633

**5** Beds | **4** Baths | **2** Levels | **2** Garage | **3,112** Sq Ft

## **About This House**

5 Port View Drive is a 3112 square-foot single-family home at Southgate in the desirable neighborhood of Fredericksburg, Virginia. This popular Summit home design includes 5 bedrooms, 4 bathrooms, and a 2-car garage. You will love the stainless steel appliances, granite counter tops, and recessed lighting in the kitchen. This home is available NOW so stop by Southgate today and see it for yourself! Contact our New Home Specialists for further information.