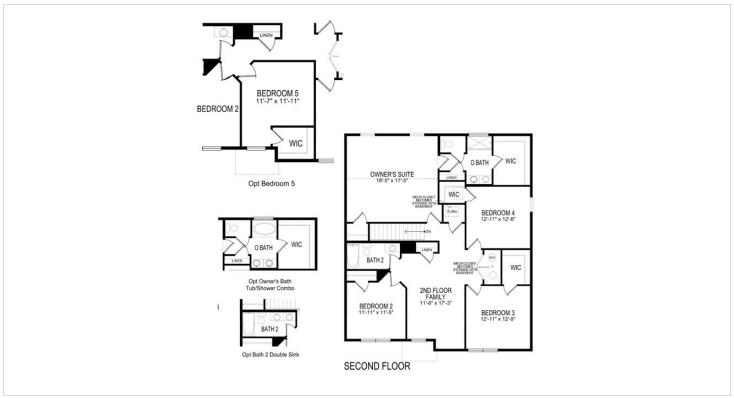

### **Floorplans**

#### **About This House**

Starting at 2,867 square feet this incredible floor plan offers 9' ceilings. The owner's suite features a full bathroom and walk-in closet, with plenty of space to create your own personal oasis. In addition, you'll find three spacious bedrooms with large closets that share a full bathroom, and an additional loft area all located on the second floor. The first floor has an open kitchen layout overlooking the spacious living, dining room and large front flex room.

#### **About This Community**

Starting at 2,867 square feet this incredible floor plan offers 9' ceilings. The owner's suite features a full bathroom and walk-in closet, with plenty of space to create your own personal oasis. In addition, you'll find three spacious bedrooms with large closets that share a full bathroom, and an additional loft area all located on the second floor. The first floor has an open kitchen layout overlooking the spacious living, dining room and large front flex room.