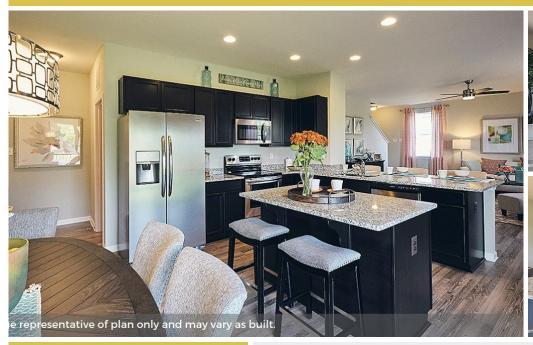

#### **About This House**

Starting at 2,867 square feet this incredible floor plan offers 9' ceilings. The owner's suite features a full bathroom and walk-in closet, with plenty of space to create your own personal oasis. In addition, you'll find three spacious bedrooms with large closets that share a full bathroom, and an additional loft area all located on the second floor. The first floor has an open kitchen layout overlooking the spacious living, dining room and large front flex room.

#### **About This Community**

Starting at 2,867 square feet this incredible floor plan offers 9' ceilings. The owner's suite features a full bathroom and walk-in closet, with plenty of space to create your own personal oasis. In addition, you'll find three spacious bedrooms with large closets that share a full bathroom, and an additional loft area all located on the second floor. The first floor has an open kitchen layout overlooking the spacious living, dining room and large front flex room.