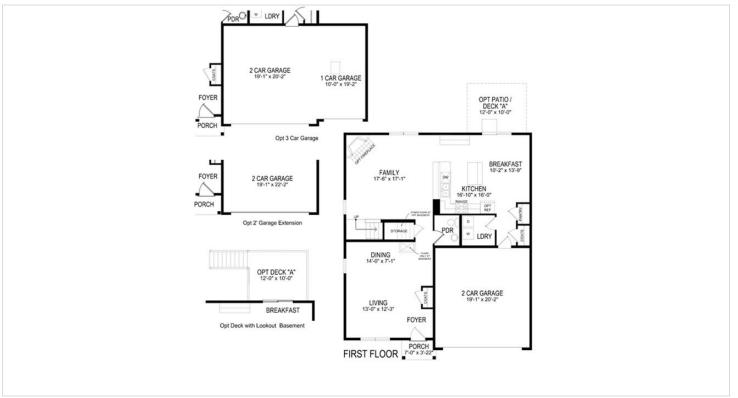

#### **About This House**

Starting at 2,867 square feet this incredible floor plan offers 9' ceilings. The owner's suite features a full bathroom and walk-in closet, with plenty of space to create your own personal oasis. In addition, you'll find three spacious bedrooms with large closets that share a full bathroom, and an additional loft area all located on the second floor. The first floor has an open kitchen layout overlooking the spacious living, dining room and large front flex room.

#### **About This Community**

Starting at 2,867 square feet this incredible floor plan offers 9' ceilings. The owner's suite features a full bathroom and walk-in closet, with plenty of space to create your own personal oasis. In addition, you'll find three spacious bedrooms with large closets that share a full bathroom, and an additional loft area all located on the second floor. The first floor has an open kitchen layout overlooking the spacious living, dining room and large front flex room.