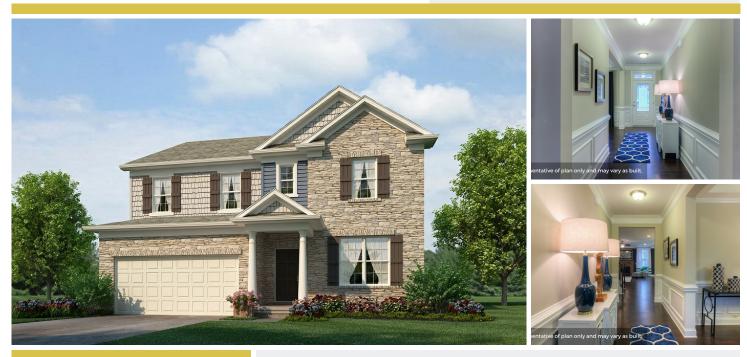

## **1455 Braisden Rd** MIDLOTHIAN, VA 23114

## **About This House**

Available November- Home Site 23The Hampshire is a single-family, new home plan available in Queensbluff. This spacious, 3,230 sq ft floor plan features 4 bedrooms, 3 bathrooms. Stainless steel appliances including gas range, oven, dishwasher and microwave, butler's pantry, all in a gourmet eat-in kitchen with granite kitchen countertops and an oversized kitchen island. LED lighting package, Carrier HVAC, Moen faucets, 2-car garage, sitting area in the owner's suite, 12x14 deck, tankless water heater, and much more.Pictures are representative