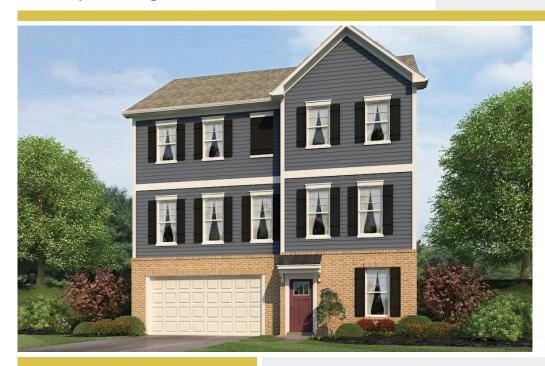

## **About This House**

9192 RiverHill Road is a 3324 square-foot single-family home at Honeysuckle Ridge in the desirable neighborhood of Laurel, Maryland. This popular Yardley home design includes 4 bedrooms, 3.5 bathrooms, and a 2-car garage. You will love the stainless steel appliances, granite counter tops, and LED lighting in the kitchen. This home is available NOW so stop by Honeysuckle Ridge today and see it for yourself! Contact our New Home Specialists for more information.

## **About This Community**

9192 RiverHill Road is a 3324 square-foot single-family home at Honeysuckle Ridge in the desirable neighborhood of Laurel, Maryland. This popular Yardley home design includes 4 bedrooms, 3.5 bathrooms, and a 2-car garage. You will love the stainless steel appliances, granite counter tops, and LED lighting in the kitchen. This home is available NOW so stop by Honeysuckle Ridge today and see it for yourself! Contact our New Home Specialists for more information.