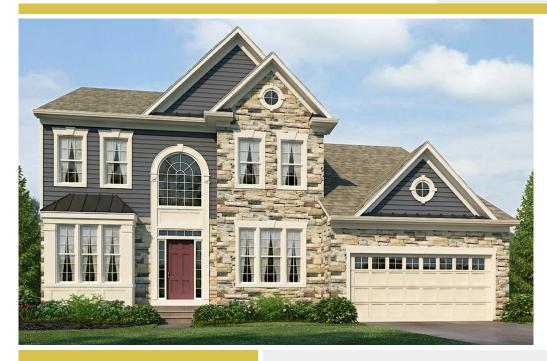

## **5583 Musselburgh Lane** WHITE PLAINS, MD 20695

Powered by newhomesguide.com

Single-Family

\$440,363

4 Beds | 2 Baths | 1 Half Bath | 2 Levels | 2 Garage | 2,771 Sq Ft

## **About This House**

5583 Musselburgh Lane is a 2951 square-foot single-family home at Gleneagles at St. Charles in the desirable neighborhood of White Plains, Maryland. This popular Covington home design includes 4 bedrooms, 2.5 bathrooms, and a 2-car garage. You will love the stainless steel appliances, granite counter tops, and LED lighting in the kitchen. This home is available NOW so stop by Gleneagles at St. Charles today and see it for yourself! Contact our New Home Specialists for more information.