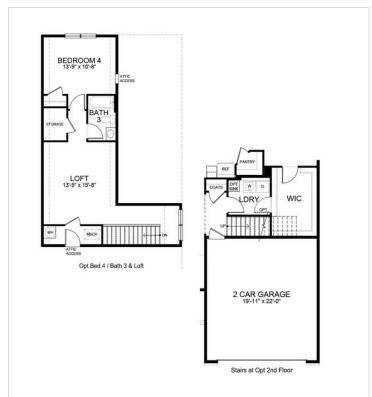

### **Floorplans**

#### **About This House**

The Bristol is a beautiful ranch-style home offering 9' ceilings, a three-car garage and an owner's suite with a full bathroom and spacious walk-in closet. The open kitchen layout overlooks the living room, dining room & covered porch. Two additional bedrooms at the front of the home share a full bathroom. Also included in this home is the optional loft featuring a flexible open area, a bedroom, walkout storage, and full bath - the perfect retreat for guests.