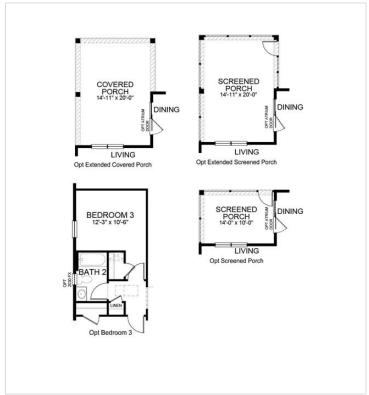

### **Floorplans**

#### **About This House**

The Bristol is a beautiful ranch-style home offering 9' ceilings, a three-car garage and an owner's suite with a full bathroom and spacious walk-in closet. The open kitchen layout overlooks the living room, dining room & covered porch. Two additional bedrooms at the front of the home share a full bathroom. Also included in this home is the optional loft featuring a flexible open area, a bedroom, walkout storage, and full bath - the perfect retreat for guests.