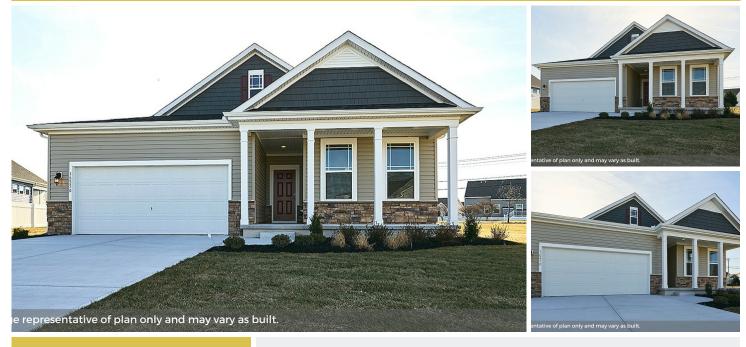

## **555 Sunshine Blvd** FREDERICA, DE 19946

Powered by newhomesguide.com

**Single-Family** 

\$324,990

2 Beds | 2 Baths | 1 Level | 3 Garage | 2,401 Sq Ft

#### **About This House**

The Bristol is a beautiful ranch-style home offering 9' ceilings, a three-car garage and an owner's suite with a full bathroom and spacious walk-in closet. The open kitchen layout overlooks the living room, dining room & covered porch. Two additional bedrooms at the front of the home share a full bathroom. Also included in this home is the optional loft featuring a flexible open area, a bedroom, walkout storage, and full bath - the perfect retreat for guests.