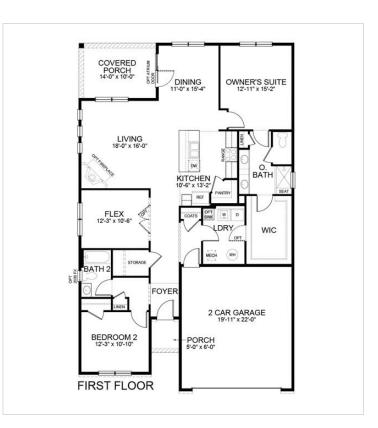

### **Floorplans**

#### **About This House**

The Bristol is a beautiful ranch-style home offering 9' ceilings, a three-car garage and an owner's suite with a full bathroom and spacious walk-in closet. The open kitchen layout overlooks the living room, dining room & covered porch. Two additional bedrooms at the front of the home share a full bathroom. Also included in this home is the optional loft featuring a flexible open area, a bedroom, walkout storage, and full bath - the perfect retreat for guests.