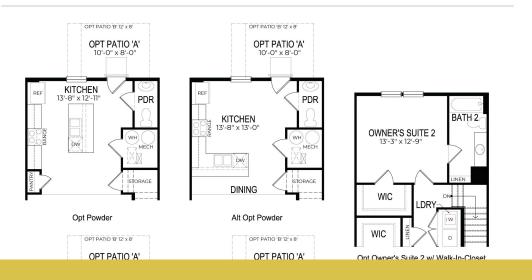

#### **About This House**

The best-selling Jefferson townhome design features 3 bedrooms and 2 bathrooms upstairs. Room allowed for a powder room downstairs! You will love this open concept floorplan featuring an over-sized peninsula in the kitchen, 9' ceilings on the main level and stainless steel appliances. These move in ready homes include full lawn care and irrigation, ceiling fan rough ins in master and living room, two parking spaces outside your door, LED lighting and a walk in closet in the owner's suite. Visit us today to see how you can make this home yours!

#### **About This Community**

The best-selling Jefferson townhome design features 3 bedrooms and 2 bathrooms upstairs. Room allowed for a powder room downstairs! You will love this open concept floorplan featuring an over-sized peninsula in the kitchen, 9' ceilings on the main level and stainless steel appliances. These move in ready homes include full lawn care and irrigation, ceiling fan rough ins in master and living room, two parking spaces outside your door, LED lighting and a walk in closet in the owner's suite. Visit us today to see how you can make this home yours!

### **Floorplans**

THE JEFFERSON | OPTIONS

Two story with 3 Bedroom / 2 Bath

D.R. Horton is an equal housing opportunity builder.

DT01-20/36-1356 - REV. 11022018

D.R. HORTON · EXPRESS · EMERALD · FREEDOM

© Copyright 2018 D.R. Horton, Inc.