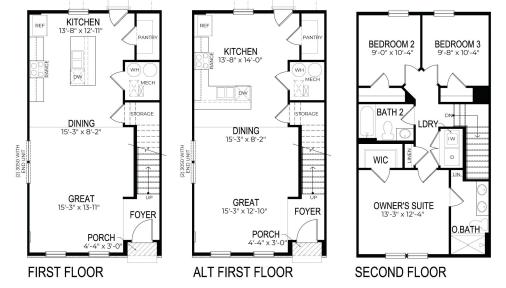

#### **About This House**

The best-selling Jefferson townhome design features 3 bedrooms and 2 bathrooms upstairs. Room allowed for a powder room downstairs! You will love this open concept floorplan featuring an over-sized peninsula in the kitchen, 9' ceilings on the main level and stainless steel appliances. These move in ready homes include full lawn care and irrigation, ceiling fan rough ins in master and living room, two parking spaces outside your door, LED lighting and a walk in closet in the owner's suite. Visit us today to see how you can make this home yours!

#### **About This Community**

The best-selling Jefferson townhome design features 3 bedrooms and 2 bathrooms upstairs. Room allowed for a powder room downstairs! You will love this open concept floorplan featuring an over-sized peninsula in the kitchen, 9' ceilings on the main level and stainless steel appliances. These move in ready homes include full lawn care and irrigation, ceiling fan rough ins in master and living room, two parking spaces outside your door, LED lighting and a walk in closet in the owner's suite. Visit us today to see how you can make this home yours!

### **Floorplans**

THE JEFFERSON | OPTIONS

Two story with 3 Bedroom / 2 Bath

D.R. Horton is an equal housing opportunity builder.

DT01-20/36-1356 - REV. 11022018

D.R. HORTON · EXPRESS · EMERALD · FREEDOM

© Copyright 2018 D.R. Horton, Inc.