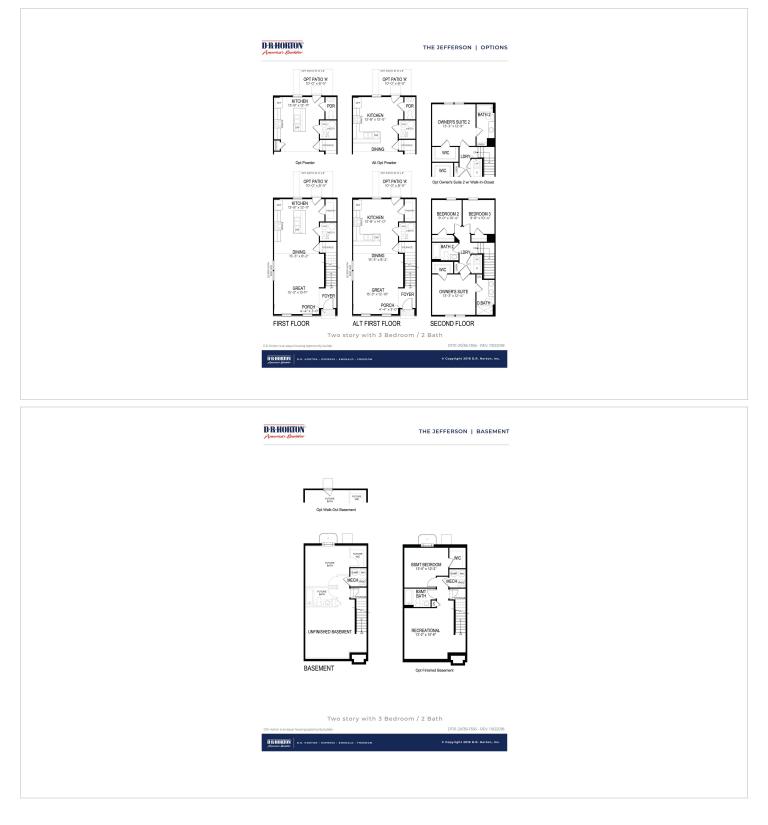

oom, two parking spaces outside your door, LED lighting and a walk in closet in the owner's suite. Visit us today to see how you can make this home yours!

# **About This Community**

The best-selling Jefferson townhome design features 3 bedrooms and 2 bathrooms upstairs. Room allowed for a powder room downstairs! You will love this open concept floorplan featuring an over-sized peninsula in the kitchen, 9' ceilings on the main level and stainless steel appliances. These move in ready homes include full lawn care and irrigation, ceiling fan rough ins in master and living room, two parking spaces outside your door, LED lighting and a walk in closet in the owner's suite. Visit us today to see how you can make this home yours!

#### **431 Creekbed Cir** SALISBURY, MD 21804



### Floorplans